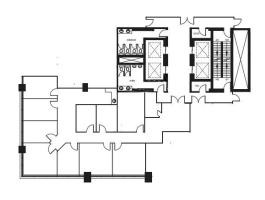

SF located on the second floor including a pool table, shuffleboard, massage chairs, three private telephone rooms, soft seating, large tables and three TV's.



#### **CONFERENCE FACILITY**

2,200 SF conference facility located on the second floor including moveable desks and the latest AV technology.



#### **BICYCLE STORAGE & BICYCLE SHARE PROGRAM**

Secure bicycle storage is available to all tenants. A bicycle sharing program is also available after downloading the Bloom App. Bikes may be used within city limits.













# AVAILABLE SUITES

#305 | 6,615 sf Available Immediately



#400 | 5,335 sf Available Immediately



**#410** | 2,357 sf Coming Available Feb 1, 2024



#420 | 6,669 sf Available Immediately





# AVAILABLE SUITES

**#545** | 2,999 sf

Available Immediately







### **#1500** | 14,681 sf

Available Immediately



### #1603 | 3,669 sf Available Immediately







## **ASPEN FLEX SPACE**

We are a Landlord managed community for businesses and entrepreneurs to work, meet, and play. Our spaces offer an unparalleled suite of amenities and the opportunity to connect and collaborate with Calgary and Edmonton's local leaders, innovators, and change-makers.

#### **INCLUDED TENANT PERKS**

Access to Aspen Club amenities

Flex floor meeting rooms

Dedicated tenant WIFI

Local coffee provider







### **LOCATIONS**

Calgary | THE AMPERSAND | THE EDISON | MILLENNIUM TOWER | 333 11 AVE SW | 444 5 AVE SW

**Edmonton** | BELLTOWER | MNP TOWER



This premier offering of the Aspen Club is exclusively for the tenants of any Aspen Properties owned building in