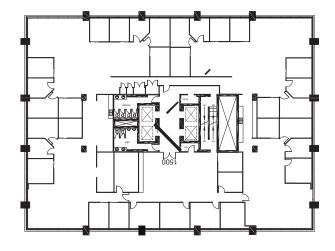

shuffleboard, massage chairs, three private telephone rooms, soft seating, large tables and three TV's.



#### **CONFERENCE FACILITY**

2,200 SF conference facility located on the second floor including moveable desks and the latest AV technology.



#### **BICYCLE STORAGE & BICYCLE SHARE PROGRAM**

Secure bicycle storage is available to all tenants. A bicycle sharing program is also available after downloading the Bloom App. Bikes may be used within city limits.













# AVAILABLE SUITES

#305 | 6,615 sf Available Immediately



#400 | 5,335 sf Available Immediately



**#410** | 2,357 sf Coming Available Feb 1, 2024



#420 | 6,669 sf Available Immediately





# AVAILABLE SUITES

**#545** | 2,999 sf

Available Immediately







### **#1500** | 14,681 sf

Available Immediately



### #1603 | 3,669 sf Available Immediately







## **ASPEN FLEX SPACE**

We are a Landlord managed community for businesses and entrepreneurs to work, meet, and play. Our spaces offer an unparalleled suite of amenities and the opportunity to connect and collaborate with Calgary and Edmonton's local leaders, innovators, and change-makers.

#### **INCLUDED TENANT PERKS**

Access to Aspen Club amenities

Flex floor meeting rooms

Dedicated tenant WIFI

Local coffee provider







### **LOCATIONS**

Calgary | THE AMPERSAND | THE EDISON | MILLENNIUM TOWER | 333 11 AVE SW | 444 5 AVE SW

**Edmonton** | BELLTOWER | MNP TOWER



This premier offering of the Aspen Club is exclusively for the tenants of any Aspen Properties owned building in Calgary or Edmonton. Tenants in 333 gain access to mu