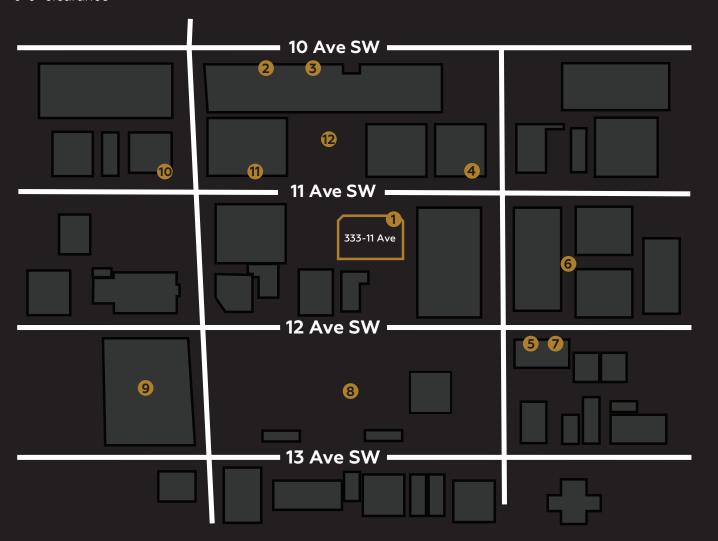

#### SURROUNDING AMENITIES

- 1 PapaRoti
- Craft Beer Market
- 3 National on 10th
- 4 Vintage Chophouse
- 5 The Beltliner
- 6 Central Taps

- 7 Native Tongues
- 8 Central Memorial Park
- S. Chumir Health Centre
- 10 Tim Hortons
- 11 Subway
- 12 Impark Lot 166