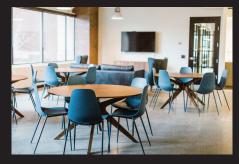

#### **TENANT LOUNGE**

1,600 SF located on the second floor including a pool table, shuffleboard, massage chairs, three private telephone rooms, soft seating, large tables and three TV's.