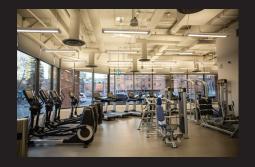

#### **FITNESS FACILITY**

2,700 SF fitness facility including: changing rooms; towel service; and club quality cardio & weight machines. This facility has two Peloton bikes.