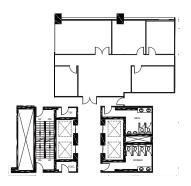

located on the second floor including a pool table, shuffleboard, massage chairs, three private telephone rooms, soft seating, large tables and three TV's.



#### **CONFERENCE FACILITY**

2,200 SF conference facility located on the second floor including moveable desks and the latest AV technology.



#### **BICYCLE STORAGE & BICYCLE SHARE PROGRAM**

Secure bicycle storage is available to all tenants. A bicycle sharing program is also available after downloading the Bloom App. Bikes may be used within city limits.













# AVAILABLE SUITES

#305 | 6,615 sf Available Immediately



#400 | 5,335 sf Available Immediately



**#410** | 2,357 sf Coming Available Feb 1, 2024



#420 | 6,669 sf Available Immediately





# AVAILABLE SUITES

**#545** | 2,999 sf

Available Immediately







### **#1500** | 14,681 sf

Available Immediately



### #1603 | 3,669 sf Available Immediately







## **ASPEN FLEX SPACE**

We are a Landlord managed community for businesses and entrepreneurs to work, meet, and play. Our spaces offer an unparalleled suite of amenities and the opportunity to connect and collaborate with Calgary and Edmonton's local leaders, innovators, and change-makers.

#### **INCLUDED TENANT PERKS**

Access to Aspen Club amenities

Flex floor meeting rooms

Dedicated tenant WIFI

Local coffee provider







### **LOCATIONS**

Calgary | THE AMPERSAND | THE EDISON | MILLENNIUM TOWER | 333 11 AVE SW | 444 5 AVE SW

**Edmonton** | BELLTOWER | MNP TOWER



This premier offering of the Aspen Club is exclusively for the tenants of any Aspen Properties owned building in C