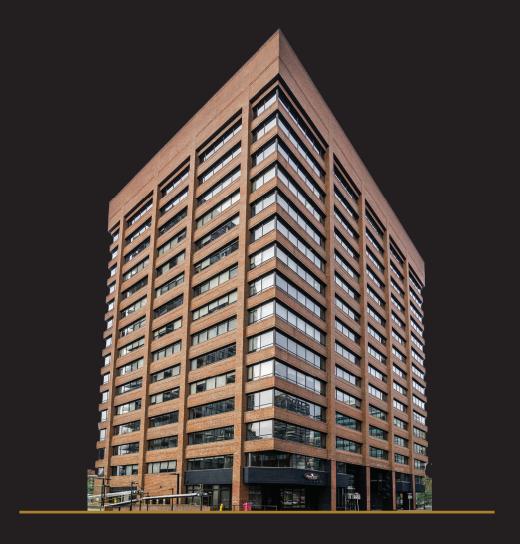

– 11<sup>TH</sup> AVENUE | CALGARY, AB



# PROPERTY Information

#### **BOMA Certified Gold | Dog Friendly**

#### **OPERATING COSTS**

\$19.44 per square foot (2024)

#### **PARKING RATIO**

One stall per 1,800 square feet

#### **TELECOM PROVIDERS**

Telus, Bell, Shaw, Terago

#### **PARKING RATE**

\$390.00 per month 6'0" clearance

#### SURROUNDING AMENITIES

- 1 PapaRoti
- Craft Beer Market
- 3 National on 10th
- 4 Vintage Chophouse
- 5 The Beltliner
- 6 Central Taps

- 7 Native Tongues
- 8 Central Memorial Park
- S. Chumir Health Centre
- 10 Tim Hortons
- 11 Subway
- 12 Impark Lot 166



# BUILDING AMENITIES

All amenities are exclusively for tenant use and carry no additional cost.



#### **FITNESS FACILITY**

2,700 SF fitness facility including: changing rooms; towel service; a