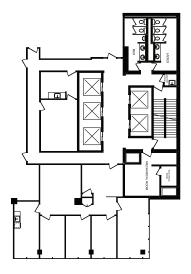

# AVAILABLE SUITES

**#240** | 1,312 sf

+15 Retail

Available Immediately

**#710** | 2,938 sf Show Suite

**#720** | 1,831 sf Available Immediately