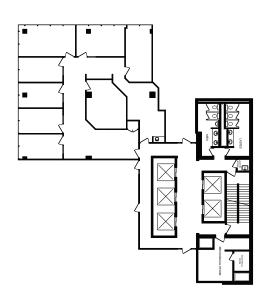

# AVAILABLE SUITES

**#240** | 1,312 sf

+15 Retail

Available Immediately

**#710** | 2,938 sf Show Suite

**#720** | 1,831 sf Available Immediately