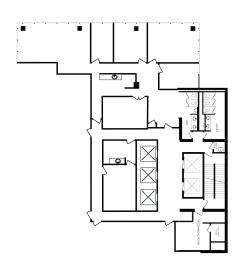

# AVAILABLE SUITES

**#1120** | 2,164 sf

**Show Suite** 

Available Immediately

**#1840** | 2,885 sf

**Show Suite** 

Available Immediately

**#1850** | 2,650 sf