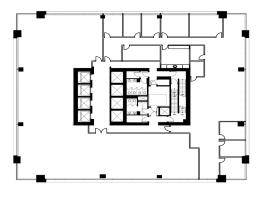

Every room is fully equipped with audio visual technologies suitable for tenant needs.





The most unique feature in the centre are the suspended meeting rooms, which hang over the existing lobby for a unique view of the plaza.

# AVAILABLE SUITES

**EAST TOWER** 

**EAST TOWER** 

#500 | 16,733 sf Show Suite Available Immediately



#700 | 16,733 sf Available Immediately



#1000 | 16,737 sf Available Immediately



#800 | 16,724 sf Available Immediately



#1100 | 16,735 sf Available Immediately



#1200 | 16,370 sf
Available Immediately







## AVAILABLE SUITES

**NORTH TOWER** 

**EAST TOWER** 

#1300 | 16,736 sf

**Show Suite**Available on 6 months notice



#2320 | 7,360 sf Available Immediately



#420 | 2,723 sf

Available Immediately



#520 | 5,647 sf

Available Immediately



#550 | 6,996 sf Show Suite Coming Soon











**NORTH TOWER** 

## AVAILABLE SUITES

**NORTH TOWER** 

#1110 | 5,617 sf Show Suite Coming Oct 1, 2024 #1120 | 4,419 sf Show Suite Coming Oct 1, 2024 #2140 | 3,907 sf Available Immediately







#1130 | 2,699 sf

#2130 | 3,567 sf
Available Immediately

#2240 | 7,223 sf Available Dec 1, 2024











# AVAILABLE SUITES

**WEST TOWER** 

**WEST TOWER** 

#110 | 4,379 sf

Retail Opportunity

Available Immediately



#400 | 12,630 sf Available Immediately



#300 | 12,577 sf

Available Immediately



#1300 | 5,531 sf
Available Immediately





#2310 | 3,532 sf

Show Suite Available Immediately



#2600

New Aspen Flex Space Available Immediately



#2400 | 13,051 sf

Available Immediately



#2700

New Aspen Flex Space Available Immediate