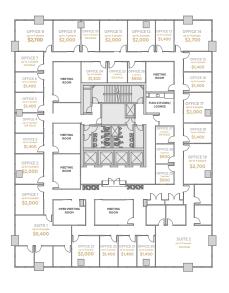

# AVAILABLE SUITES

**EAST TOWER** 

**EAST TOWER** 

#500 | 16,733 sf Show Suite Available Immediately

#700 | 16,733 sf Available Immediately

#1000 | 16,737 sf Available Immediately

#800 | 16,724 sf Available Immediately

#1100 | 16,735 sf Available Immediately

#1200 | 16,370 sf
Available Immediately

## AVAILABLE SUITES

**NORTH TOWER** 

**EAST TOWER** 

#1300 | 16,736 sf

**Show Suite**Available on 6 months notice

#2320 | 7,360 sf Available Immediately

#420 | 2,723 sf

Available Immediately

#520 | 5,647 sf

Available Immediately

#550 | 6,996 sf Show Suite Coming Soon

**NORTH TOWER** 

## AVAILABLE SUITES

**NORTH TOWER** 

#1110 | 5,617 sf Show Suite Coming Oct 1, 2024 #1120 | 4,419 sf Show Suite Coming Oct 1, 2024 #2140 | 3,907 sf Available Immediately

#1130 | 2,699 sf

#2130 | 3,567 sf
Available Immediately

#2240 | 7,223 sf Available Dec 1, 2024

# AVAILABLE SUITES

**WEST TOWER** 

**WEST TOWER** 

#110 | 4,379 sf

Retail Opportunity

Available Immediately

#400 | 12,630 sf Available Immediately

#300 | 12,577 sf

Available Immediately

#1300 | 5,531 sf
Available Immediately

#2310 | 3,532 sf

Show Suite Available Immediately

#2600

New Aspen Flex Space Available Immediately

#2400 | 13,051 sf

Available Immediately

#2700

New Aspen Flex Space Available Immediately