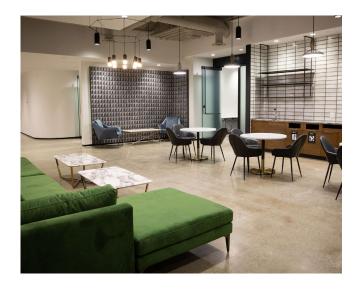

### & Tenant Lounge

Located adjacent to the fitness facility, this tenant exclusive lounge is available for daily use and can be booked for after hour events. With finishes similar to a hotel lobby bar and upscale coffee shop, the lounge serves as a space to encourage collaboration, host meetings, or relax after work with a cocktail served up from a bartender. An adjacent exclusive outdoor patio is the perfect place to unwind on a sunny afternoon, host an event, or meet other members of the complex. The tenant lounge is a space for work & play.

## & Library

For those who prefer a quieter environment, the library is separated by a living green wall with soft seating for quiet meetings or working coffee breaks.

MAKING
THE WORLD
OF WORK A
BETTER PLACE