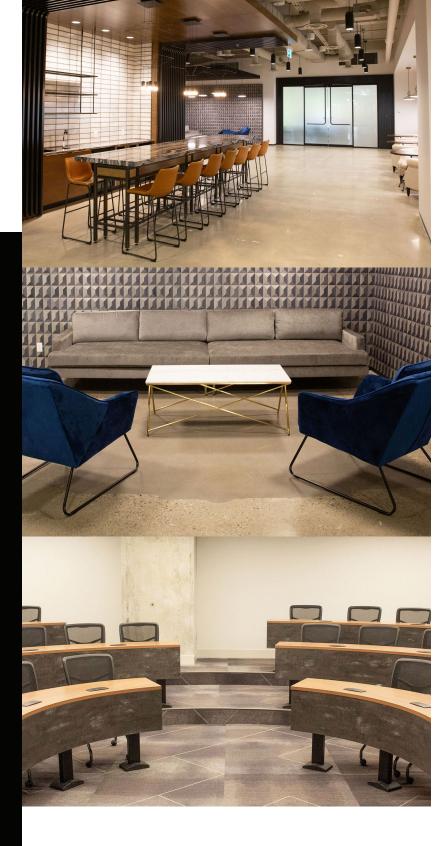

#### & Plaza

Upon purchase in 2018 Aspen began to reposition the plaza, adding 60,000 square feet of amenities, most of which are tenant exclusive.

With a focus on collaborative and unique meeting spaces, the social stair provides built in seating and meeting spaces while also connecting the plaza with the upper mezzanine level. While generally this stair will be used for seating after picking up a quick lunch from one of the food truck providers, the stair will also allow for people to congregate in the new plaza to see a live performance or watch a presentation on a theatre style screen that is in place for events.

## & Library

For those who prefer a quieter environment, the library is separated by a living green wall with soft seating for quiet meetings or working coffee breaks.

MAKING
THE WORLD
OF WORK A
BETTER PLACE

Another first of its kind in Calgary is the university style lecture room with elevated seating for meetings and presentations. Fixed millwork with an abundance of outlets curve around a centred podium to provide space that encourages participation & collaboration.

#### & Conference Centre

Communities large and small need spaces to meet and host events outside of their everyday office. Whether it be an annual general meeting, a training session, or just a small meeting with your team, the new conference centre provides a creative space for collaboration. The largest meeting space can host up to 230 people, while a variety of smaller spaces will provide your team the perfect place to meet. Every room is fully equipped with audio visual technologies suitable for tenant needs.

The most unique feature in the centre are the suspended meeting rooms, which hang over the existing lobby for a unique view of the plaza.