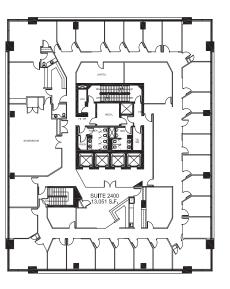

Available Immediately

#1300 | 5,531 sf
Available Immediately

#2310 | 3,532 sf

Show Suite Available Immediately

#2600

New Aspen Flex Space Available Immediately

#2400 | 13,051 sf

Available Immediately