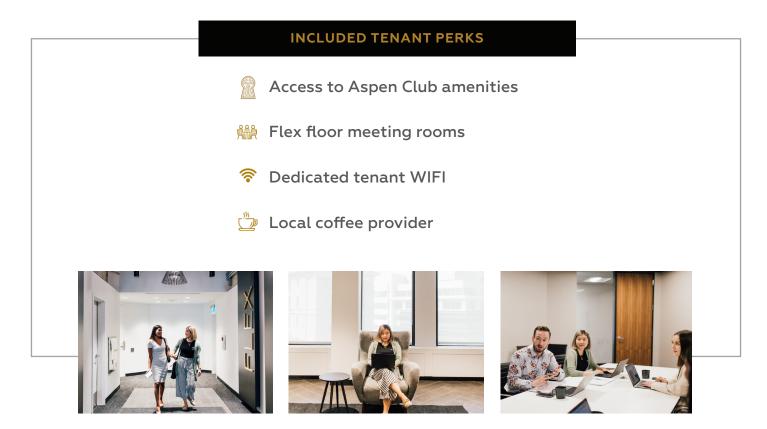

### BUILDING AMENITIES

All amenities are exclusively for tenant use and carry no additional cost.

### LOCATIONS

Calgary | THE AMPERSAND | THE EDISON | MILLENNIUM TOWER | 333 11 AVE SW | 444 5 AVE SW

Edmonton | BELL TOWER | MNP TOWER

This premier offering of the Aspen Club is exclusively for the tenants of any Aspen Properties owned building in Calgary or Edmonton. Tenants in 333 gain access to multiple fitness facilities, tenant lounges, libraries, and more.

Over 100,000 square feet of amenities spread across eight centrally located buildings will elevate the experience and value of your daily life. For more information and to join the Aspen Club, visit: