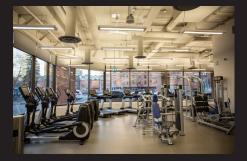

#### FITNESS FACILITY

2,700 SF fitness facility including: changing rooms; towel service; and club quality cardio & weight machines. This facility has two Peloton bikes.