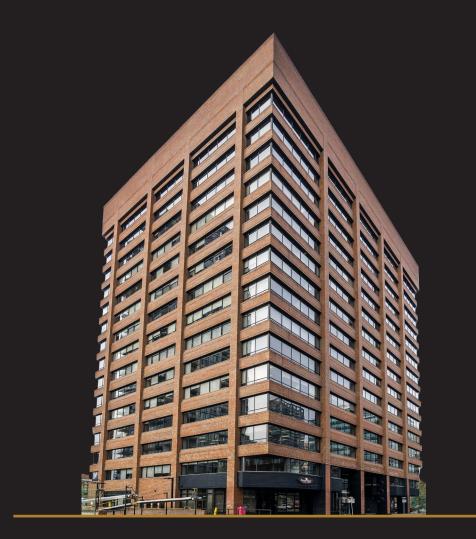

# $333 - 11^{\text{TH}} \text{ AVENUE | CALGARY, AB}$



### PROPERTY INFORMATION

#### BOMA Certified Gold | Dog Friendly

#### OPERATING COSTS

\$20.16 per square foot (2025)

PARKING RATIO One stall per 1,800 square feet

TELECOM PROVIDERS Telus, Bell, Shaw, Terago

PARKING RATE \$390.00 per month 6' 0" clearance

#### SURROUNDING AMENITIES

- 1 PapaRoti
- 2 Craft Beer Market
- 3 National on 10th
- 4 Vintage Chophouse
- 5 The Beltliner
- 6 Central Taps

- 7 Native Tongues
- 8 Central Memorial Park
- 9 S. Chumir Health Centre
- 10 Tim Hortons
- 1 Subway
- Impark Lot 166



### BUILDING AMENITIES

All amenities are exclusively for tenant use and carry no additional cost.



#### FITNESS FACILITY

2,700 SF fitness facility including: changing rooms; towel service; and club quality cardio