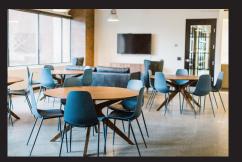

#### **TENANT LOUNGE**

1,600 SF located on the second floor including a pool table, shuffleboard, massage chairs, three private telephone rooms, soft seating, large tables and three TV's.