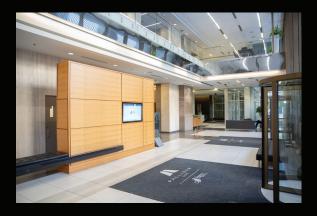

### **PALLISER FITNESS**

Located in the lobby, the fitness facility includes: changing rooms; towel service; and club quality cardio & weight machines. A professional trainer is on site during business hours to offer classes at an additional charge.