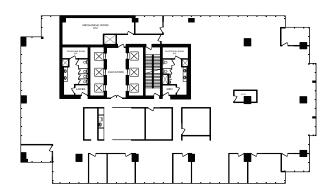

# AVAILABLE SUITES

**#700** | 13,374 sf

Available Immediately

**#800** | 13,432 sf

Available Immediately

#1200 | 20,692 sf

Available December 1, 2024

#1400 | 20,867 sf