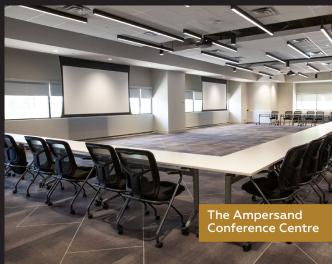

#### **CONFERENCE CENTRE**

Hours of operation | Monday to Friday 7:00 a.m. - 6:00 p.m.

Location | 2nd floor

Additional information | The largest meeting room can host up to 230 people, the facility itself features 7 state of the art meeting rooms, each fully equipped with AV technology and video conferencing capabilities