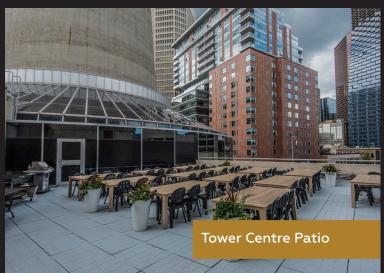

#### **TENANT LOUNGE**

Hours of operation | 6:00 a.m.-6:00 p.m.
Location | Suite #360, located on the 3rd floor
Additional information | Our new club exclusive lounge will have
a pool, ping pong, and foosball table, dart board, and spots to relax on our massage chairs. Private events may be booked from 4 p.m. - midnight

#### **GOLF SIMULATOR**

Hours of Operation | 6:00 a.m.-6:00 p.m.
Location | Suite #360, located on the 3rd floor, within the Tenant Lounge
Additional information | Play a round with your associates or practice on the driving range. Suitable for up to four people, this is a great area to relax or have a meeting