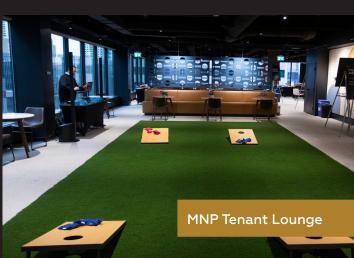

#### **TENANT LOUNGE**

Hours of operation | 6:00 a.m.-6:00 p.m.
Location | Suite #360, located on the 3rd floor
Additional information | Our new club exclusive lounge will have
a pool, ping pong, and foosball table, dart board, and spots to relax on our massage chairs. Private events may be booked from 4 p.m. - midnight