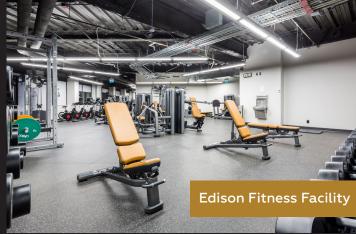

#### IRON LAB FITNESS FACILITY

Hours of operation | 24/7

Location | 3rd floor

Additional information | Equipment includes cardio and weight training equipment. The studio in the facility includes mats, medicine balls, weights and kettle bells