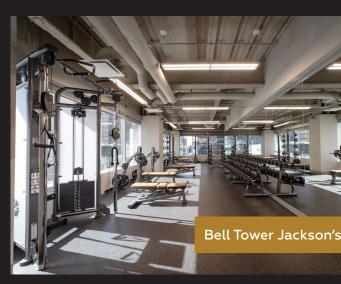

#### JACKSON'S GYM FITNESS FACILITY

Hours of operation | 24/7

Location | 3rd floor

**Additional information** | Equipment includes cardio and weight training equipment. The studio in the facility includes mats, medicine balls, weights and kettle bells