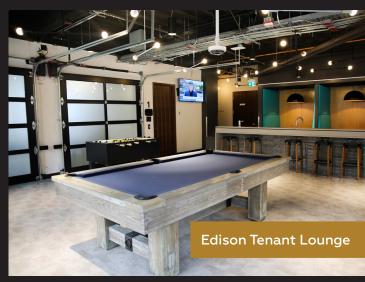

#### **TENANT LOUNGE**

Hours of operation | 7:00 a.m.-10:00 p.m.

Location | 3rd floor

Additional information | Equipped with pool, ping pong, and foosball tables. Private events may be booked from 6 p.m.- 10:00 p.m.