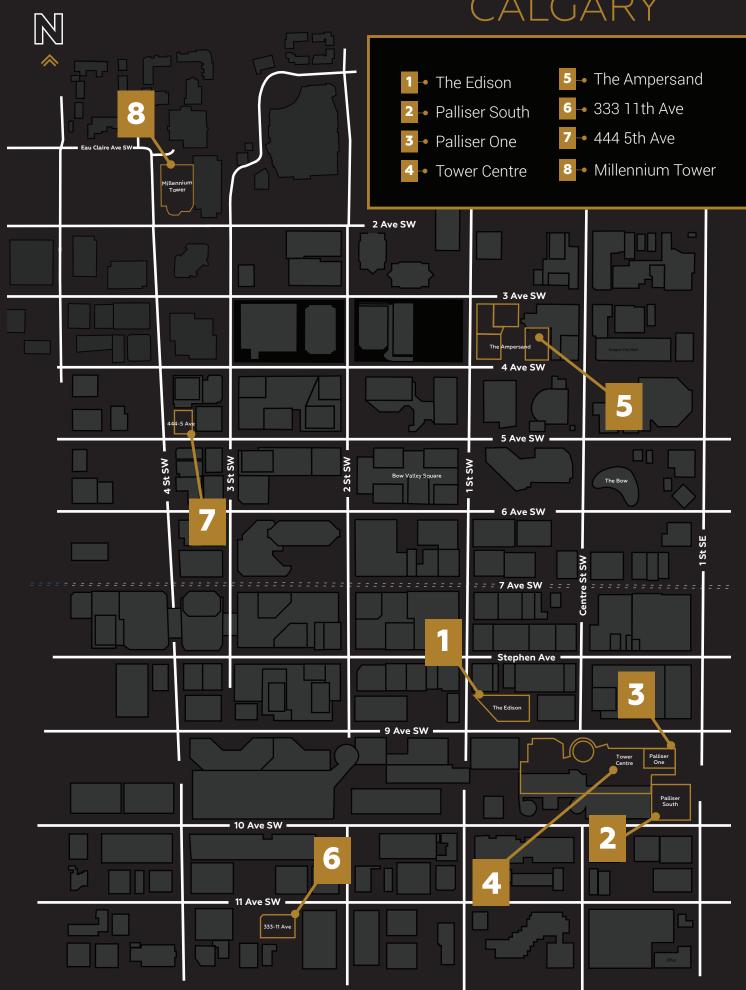

h i d               | PATIOS              | Millennium Tower   Palliser Complex  <br>The Ampersand   The Edison                                |
| <b>%</b>            | DOG PATIO           | The Ampersand   The Edison                                                                         |
| P                   | BICYCLE STORAGE     | 333 11th Ave   444 5th Ave  <br>Bell Tower   Palliser Complex                                      |
| ₫ <b>7</b> 0        | BICYCLE SHARE       | The Edison   Palliser South  <br>The Ampersand   444 5th Ave  <br>Bell Tower                       |
|                     |                     |                                                                                                    |

<sup>\*</sup> Conference credits required to book

# **CALGARY**





# THE EDISON

150 – 9th Ave SW, Calgary

Concierge hours of operation 8:00 a.m.-4:00 p.m. | Monday-Friday

Concierge contact 587.893.1546

## LUB AMENITIES

#### IRON LAB FITNESS FACILITY



Hours of operation | 24/7

Location | 3rd floor

Additional information | Equipment includes cardio and weight training equipment. The studio in the facility includes mats, medicine balls, weights and kettle bells



#### **CONFERENCE CENTRE**

Hours of operation | Monday to Friday 6:00 a.m.- 6:00 p.m.

Location | 3rd floor

Additional information | Two conference rooms equipped with audio visual technologies

#### **TENANT LOUNGE**



Hours of operation | 7:00 a.m.-10:00 p.m.

Location | 3rd floor

Additional information | Equipped with pool, ping pong, and foosball tables. Private events may be b