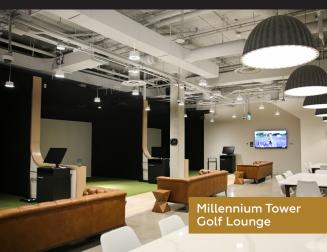

#### **GOLF LOUNGE**

Hours of Operation | Monday to Friday 6:00 a.m. - 6:00 p.m. and Saturday to Sunday 9a.m. - 5:00 p.m.

Location | One simulator located on the Main Floor of the North Tower, two simulator bays in the &Rec Lounge located on the main floor of the East Tower. Lounge also features a bocce court and lawn games such as Giant Jenga, Ladder golf and Corn Hole. Private bookings are available 24/7.

Additional Information: Get a break from the office and come swing your clubs or play your favourite sport, simulated style