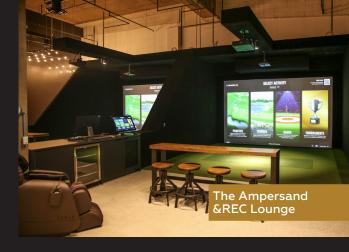

#### **GOLF LOUNGE**

Hours of Operation | Monday to Friday 6:00 a.m. - 6:00 p.m. and Saturday to Sunday 9a.m. - 5:00 p.m.

Location | One simulator located on the Main Floor of the North Tower, two simulator bays in the &Rec Lounge located on the main floor of the East Tower. Lounge also features a bocce court and lawn games such as Giant Jenga, Ladder golf and Corn Hole. Private bookings are available 24/7.

Additional Information: Get a break from the office and come swing your clubs or play your favourite sport, simulated style