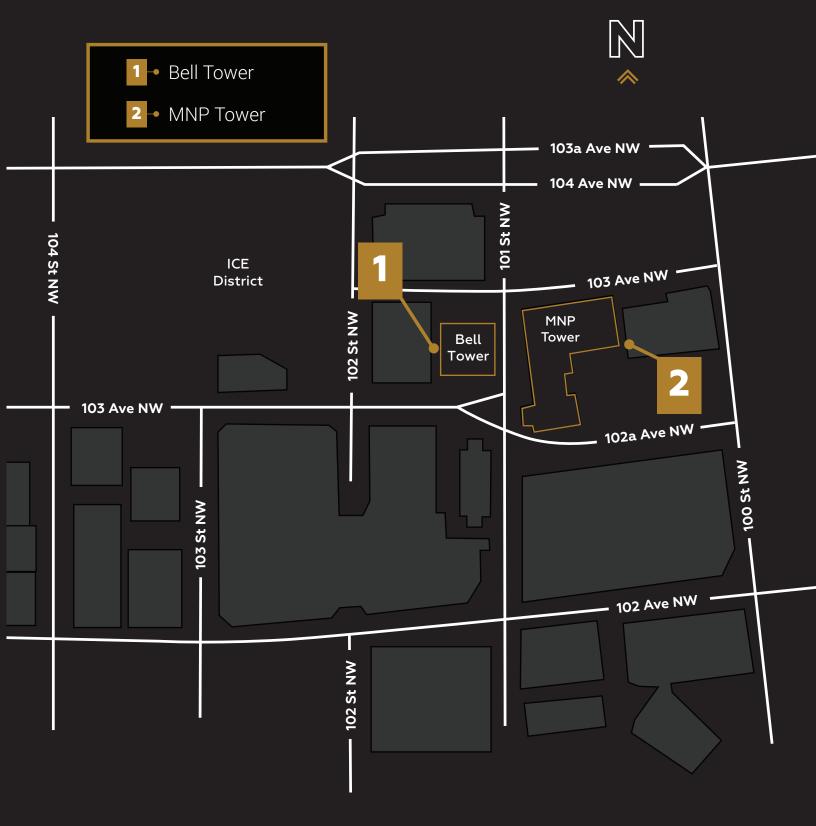

# MNP TOWER

10235 – 101st Ave, Edmonton

Concierge hours of operation 8:00 a.m.-4:30 p.m. | Monday-Friday

Concierge contact 780.493.7512