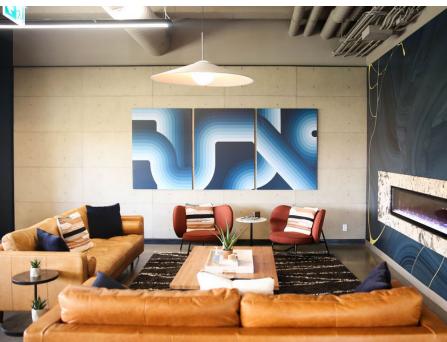

### & Tenant Lounge

Located adjacent to the fitness facility, this tenant exclusive lounge is available for daily use and can be booked for after hour events. With finishes similar to a hotel lobby bar and upscale coffee shop, the lounge serves as a space to encourage collaboration, host meetings, or relax after work with a cocktail served up from a bartender. An adjacent exclusive outdoor patio is the perfect place to unwind on a sunny afternoon, host an event, or meet other members of the complex. The tenant lounge is a space for work & play.