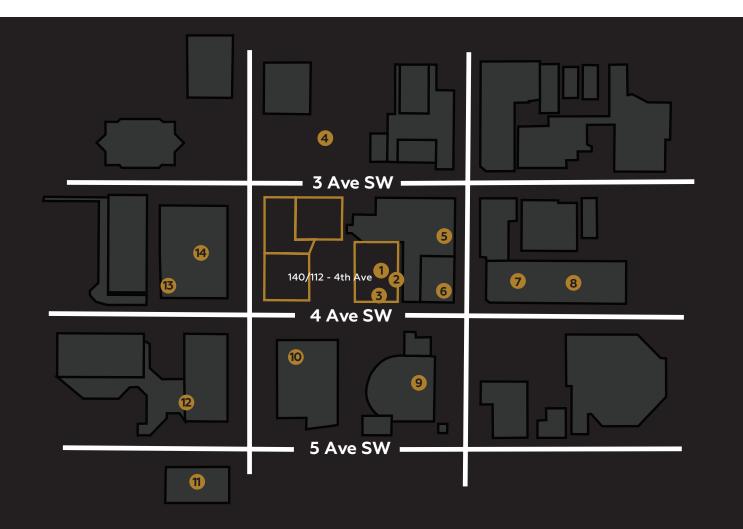

### **SURROUNDING AMENITIES**

| 1 | Lil E Coffee Cafe   | 8  | Regency Palace          |
|---|---------------------|----|-------------------------|
| 2 | Italiano Please     | 9  | James Short Parkade     |
| 3 | Brick n Motor       | 10 | Starbucks               |
| 4 | Impark Lot #217     | 11 | Olly Fresco's           |
| 5 | Gong Cha Bubble Tea | 12 | OEB Breakfast Co        |
| 6 | TD Canada Trust     | 13 | The International Hotel |
| 7 | Dragon City Mall    | 14 | Impark Lot #31          |