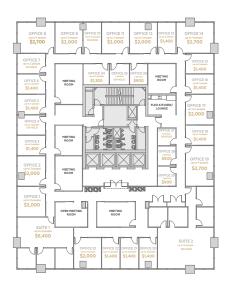

# AVAILABLE SUITES

**NORTH TOWER** 

**EAST TOWER** 

#1300 | 16,736 sf

**Show Suite** Available on 6 months notice

#2320 | 7,360 sf Available Immediately

#450 | 2,723 sf

Available Immediately

#550 | 6,996 sf

Available Immediately

#1110 | 5,617 sf Available Immediately

#1120 | 4,419 sf Available Immediately