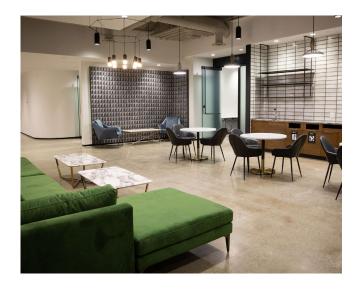

### & Tenant Lounge

Located adjacent to the fitness facility, this tenant exclusive lounge is available for daily use and can be booked for after hour events. With finishes similar to a hotel lobby bar and upscale coffee shop, the lounge serves as a space to encourage collaboration, host meetings, or relax after work with a cocktail served up from a bartender. An adjacent exclusive outdoor patio is the perfect place to unwind on a sunny afternoon, host an event, or meet other members of the complex. The tenant lounge is a space for work & play.