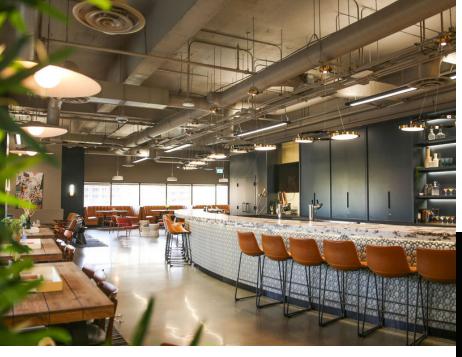

### & Tenant Lounge

Located adjacent to the fitness facility, this tenant exclusive lounge is available for daily use and can be booked for after hour events. With finishes similar to a hotel lobby bar and upscale coffee shop, the lounge serves as a space to encourage collaboration, host meetings, or relax after work with a cocktail served up from a bartender. An adjacent exclusive outdoor patio is the perfect place to unwind on a sunny afternoon, host an event, or meet other members of the complex. The tenant lounge is a space for work & play.