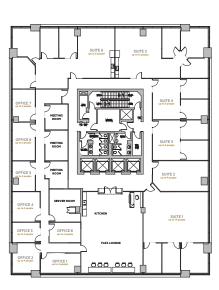

# AVAILABLE SUITES

**EAST TOWER** 

**EAST TOWER** 

#500 | 16,733 sf

**Show Suite** Available Immediately

#700 | 16,733 sf Available Immediately

#1000 | 16,737 sf
Available Immediately

#800 | 16,724 sf Available Immediately

#900 | 16,336 sf Available Immediately

#1100 | 16,735 sf Available Immediately

#1200 | 16,370 sf
Available Immediately