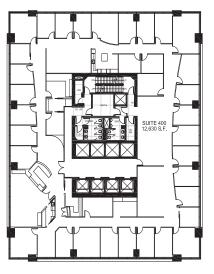

Immediately



#1000 | 16,737 sf
Available Immediately



#800 | 16,724 sf Available Immediately



#900 | 16,336 sf Available Immediately



#1100 | 16,735 sf Available Immediately



#1200 | 16,370 sf
Available Immediately







# AVAILABLE SUITES

**NORTH TOWER** 

**EAST TOWER** 

#1300 | 16,736 sf

**Show Suite** Available on 6 months notice



#2320 | 7,360 sf Available Immediately



#450 | 2,723 sf

Available Immediately



#550 | 6,996 sf

Available Immediately



#1110 | 5,617 sf Available Immediately

#1120 | 4,419 sf Available Immediately









# AVAILABLE SUITES

NORTH TOWER WEST TOWER

#1130 | 2,699 sf

Available Immediately



#110 | 4,436 sf

Retail Opportunity

Available Immediately



#300 | 12,577 sf
Available Immediately



#400 | 12,630 sf

Available Immediately







## AVAILABLE SUITES

**WEST TOWER** 

**WEST TOWER** 

#1300 | 5,531 sf

Available Immediately



#1720 | 2,719 sf Available August 1, 2024



#2310 | 3,532 sf

Show Suite Available Immediately



#2600

New Aspen Flex Space Available Immediately



#2400 | 13,051 sf

Available Immediately



#2700

New Aspen Flex Space Available Immediately









## **ASPEN FLEX SPACE**

We are a Landlord managed community for businesses and entrepreneurs to work, meet, and play. Our spaces offer an unparalleled suite of amenities and the opportunity to connect and collaborate with Calgary and Edmonton's local leaders, innovators, and change-makers.

#### **INCLUDED TENANT PERKS**

- Access to Aspen Club amenities
- Flex floor meeting rooms
- Property Dedicated tenant WIFI
- Local coffee provider