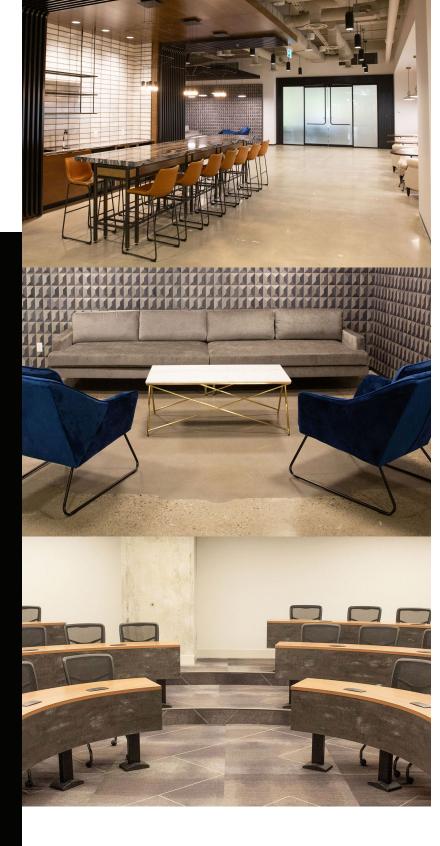

## & Fitness Facility

The largest private facility in downtown Calgary is exclusive and free of charge to Aspen tenants. The facility includes first class showers and change rooms, garment steamers, toiletries, and free towel service. Day lockers provide a safe space for all your recreational gear.

### & Tenant Lounge

Located adjacent to the fitness facility, this tenant exclusive lounge is available for daily use and can be booked for after hour events. With finishes similar to a hotel lobby bar and upscale coffee shop, the lounge serves as a space to encourage collaboration, host meetings, or relax after work with a cocktail served up from a bartender. An adjacent exclusive outdoor patio is the perfect place to unwind on a sunny afternoon, host an event, or meet other members of the complex. The tenant lounge is a space for work & play.

Another first of its kind in Calgary is the university style lecture room with elevated seating for meetings and presentations. Fixed millwork with an abundance of outlets curve around a centred podium to provide space that encourages participation & collaboration.

#### & Conference Centre

Communities large and small need spaces to meet and host events outside of their everyday office. Whether it be an annual general meeting, a training session, or just a small meeting with your team, the new conference centre provides a creative space for collaboration. The largest meeting space can host up to 230 people, while a variety of smaller spaces will provide your team the perfect place to meet. Every room is fully equipped with audio visual technologies suitable for tenant needs.