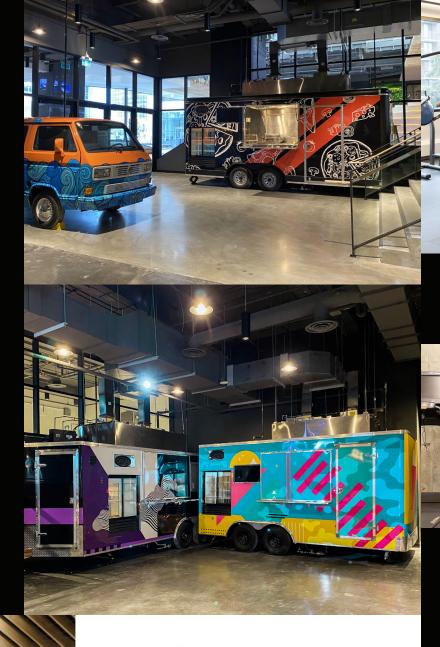

#### & Food Trucks

Aspen has created a first of its kind retail experience in Calgary; indoor food trucks. Situated on the main level of The Ampersand the indoor food market includes four custom built food trucks that can accommodate a variety of menus. The food trucks were built in to the complex which allows these vendors to be operational year-round. This allows us to provide a dynamic food experience to tenants, showcasing new vendors and concepts on a regular basis.