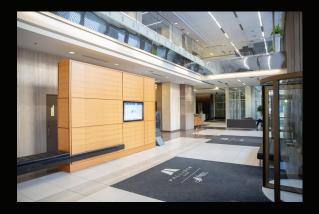

### PALLISER FITNESS CENTRE NOW OPEN

Located in the lobby, the fitness facility includes: changing rooms; towel service; and club quality cardio & weight machines. A professional trainer is on site during business hours to offer classes at an additional charge.