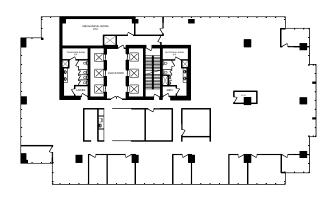

## AVAILABLE SUITES

**#700** | 13,374 sf

Available Immediately

**#800** | 13,432 sf

Available Immediately

#1200 | 20,692 sf

Available Immediatey

#1400 | 20,867 sf