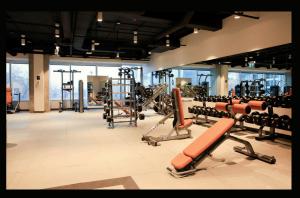

### PALLISER FITNESS CENTRE NOW OPEN

Located in the lobby, the fitness facility includes: changing rooms; towel service; and club quality cardio & weight machines. A professional trainer is on site during business hours to offer classes at an additional charge.