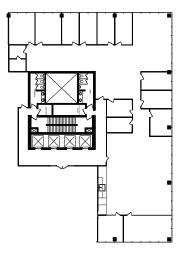

### BICYCLE STORAGE & COMPLIMENTARY BICYCLE SHARE PROGRAM

Secure bicycle storage is located on the main floor. Complimentary bicycle rentals are also available.

**#400** |7,425 sf Available Immediately

**#700** | 14,425 sf Available Immediately

**#806** | 1,836 sf

Available January 1, 2025

Show Suite Available Immediately

**#1800** | 14,070 sf Available Immediately

**#2100** | 14,792 sf

Available Immediately

**#2502** | 7,562 sf

Available Immediately

Available June 1, 2025 \*Staircase connected to 2700

## **#2700** | 14,792 sf

Available Immediately \*Staircase connected to 2600