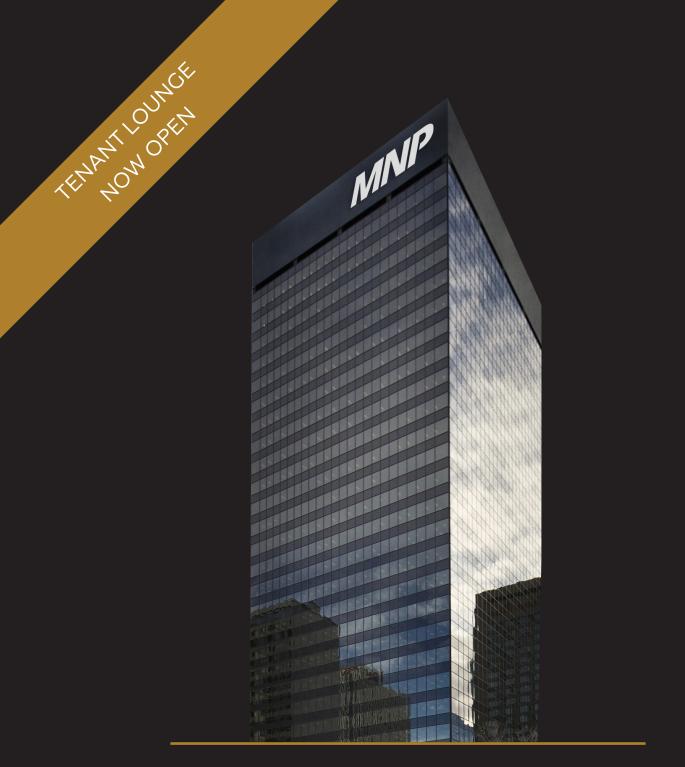

# MNP TOWER 10235 – 101<sup>st</sup> Street | Edmonton, AB

#### **TENANT LOUNGE**

Located on the 4th floor in MNP Tower and is open to all tenants during business hours and bookable for private functions. The space offers a fireplace, plenty of soft seating, a kitchen, lawn games, and a barrier free washroom. There is a new golf simulator in the lounge, bookable on the Aspen App.