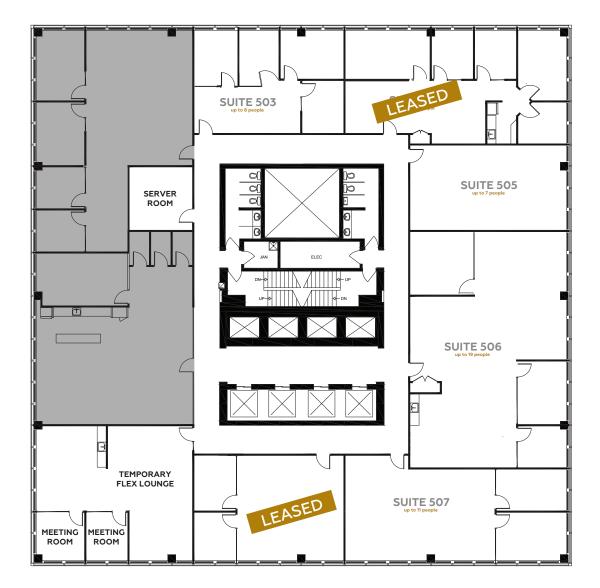

mier office buildings, Aspen Flex offers dynamic owneroperated flexible office spaces tailored to the evolving needs of modern businesses. With over 114,000 square feet of flexible office space available across Calgary and Edmonton, Aspen Flex provides an all-inclusive experience for freelancers, start-ups, and established companies alike.

From small office options to larger self-contained suites, our adaptable shared workspace solutions scale with your business, allowing you to focus on your success—on your terms—with the space, flexibility, and environment your company needs to thrive.

The workplace has never been this flexible



# LOCATIONS

Calgary | THE AMPERSAND | THE EDISON | MILLENNIUM TOWER | 333 11 AVE SW | 444 5 AVE SW

Edmonton | BELL TOWER | MNP TOWER



### **5TH FLOOR**





### aspenflexoffices.ca



This premier offering of the Aspen Club is exclusively for the tenants of any Aspen Properties owned building in Calgary or Edmonton. Tenants in MNP Tower gain access to multiple fitness facilities, tenant lounges, libraries, and more.

Over 100,000 square feet of amenities spread across eight centrally located buildings will elevate the experience and value of your daily life. For more information and to join the Aspen Club, visit:

### aspenproperties.ca/club

### GABBY LACOMBE

Director, Leasing 403.473.6790 glacombe@aspenproperties.ca

### DAN HEIN

Leasing Manager 780-442-3102 dhein@aspenproperties.ca