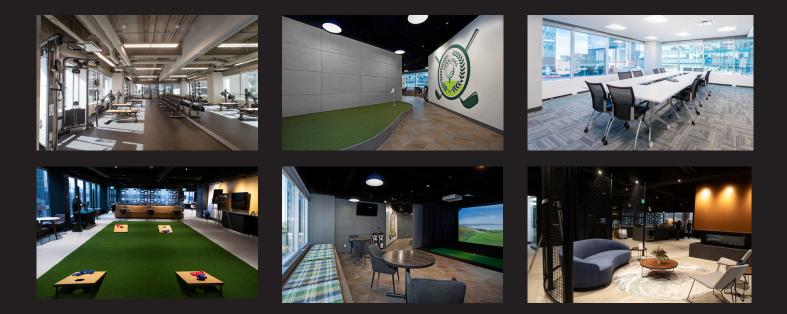

#### JACKSON'S GYM

5,500 SF club quality fitness facility located in Bell Tower which includes: 2 Peloton spin bikes, 1 Peloton rower, club quality changing rooms, towel service, cardio & weight machines, a 900 SF studio and coming soon a Echelon Training Studio. Open 24/7.

#### ASPEN LINKS GOLF LOUNGE

1,000 SF Golf Lounge adjacent to the fitness facility in Bell Tower and including: golf simulator provided by HD golf; putting green; lounge area; club racks and beverages. The Golf Lounge can be booked for client events and private functions.

#### **TENANT LOUNGE**

Located on the 4th floor in MNP Tower and is open to all tenants during business hours and bookable for private functions. The space offers a fireplace, plenty of soft seating, a kitchen, lawn games, and a barrier free washroom. There is a new golf simulator in the lounge, bookable on the Aspen App.

#### **CONFERENCE FACILITY**

4,200 SF conference facility located on the fourth floor of Bell Tower, including: three large boardrooms; two small breakout rooms; moveable wall for larger meetings and rooms equipped with the latest AV technology.