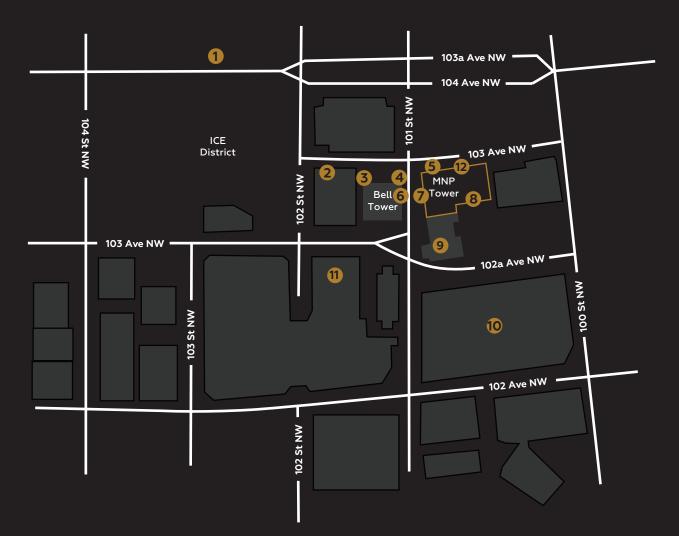

#### SURROUNDING AMENITIES

- 1 Rogers Place
- 2 Bell Tower Parkade
- 3 Remedy Cafe
- 4 JOEY Bell Tower
- 5 Amore Pasta
- 6 Alinio Chiropractic

- ⑦ Delicious Pho
- 8 Cookie Love
- Sandman Signature Hotel
- 0 City Centre Mall
- 102<sup>nd</sup> Street Parkade
- O'Byrnes Irish Pub (Coming Soon)