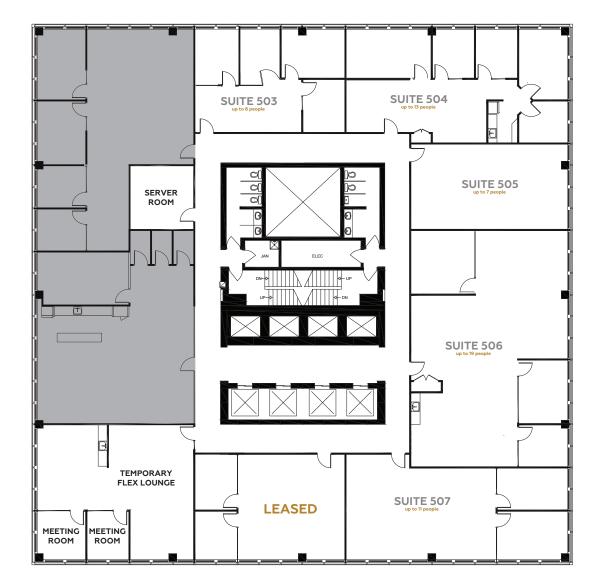

diately







**#700** | 14,425 sf Available Immediately









**#806** | 1,836 sf

Available January 1, 2025





Show Suite Available Immediately





**#1800** | 14,070 sf Available Immediately



**#2100** | 14,792 sf

Available Immediately











Upper floor opportunity



### **#2700** | 14,792 sf

Available October 1, 2024 Upper floor opportunity







We are a Landlord managed community for businesses and entrepreneurs to work, meet, and play. Our spaces offer an unparalleled suite of amenities and the opportunity to connect and collaborate with Calgary and Edmonton's local leaders, innovators, and change-makers.



### LOCATIONS

Calgary | THE AMPERSAND | THE EDISON | MILLENNIUM TOWER | 333 11 AVE SW | 444 5 AVE SW

Edmonton | BELL TOWER | MNP TOWER



### **5TH FLOOR**





### aspenflexoffices.ca



This premier offering of the Aspen Club is exclusively for the tenants of any Aspen Properties owned building in Calgary or Edmonton. Tenants in MNP Tower gain access to multiple fitness facilities, tenant lounges, libraries, and more.

Over 100,000 square feet of amenities spread across eight centrally located buildings will elevate the experience and value of your daily life. For more information and to join the Aspen Club, visit:

### aspenproperties.ca/club

### GABBY LACOMBE

Director, Leasing 403.473.6790 glacombe@aspenproperties.ca

### DAN HEIN

Leasing Manager 780-442-3102 dhein@aspenproperties.ca