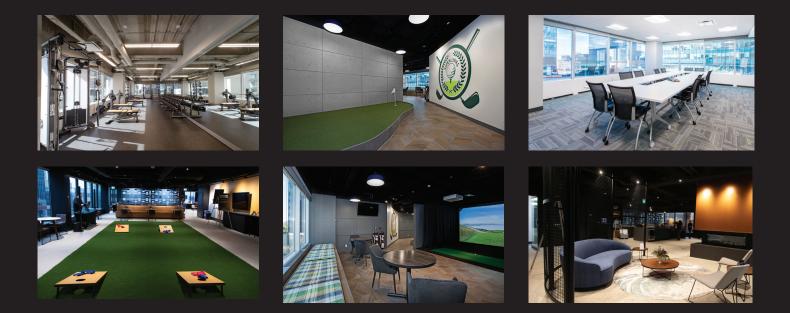

#### JACKSON'S GYM

5,500 SF club quality fitness facility located in Bell Tower which includes: 2 Peloton spin bikes, 1 Peloton rower, club quality changing rooms, towel service, cardio & weight machines, a 900 SF studio and coming soon a Echelon Training Studio. Open 24/7.

#### ASPEN LINKS GOLF LOUNGE

1,000 SF Golf Lounge adjacent to the fitness facility in Bell Tower and including: golf simulator provided by HD golf; putting green; lounge area; club racks and beverages. The Golf Lounge can be booked for client events and private functions.

#### **TENANT LOUNGE**

Located on the 4th floor in MNP Tower and is open to all tenants during business hours and bookable for private functions. The space offers a fireplace, plenty of soft seating, a kitchen, lawn games, and a barrier free washroom. There is a new golf simulator in the lounge, bookable on the Aspen App.

### CONFERENCE FACILITY

4,200 SF conference facility located on the fourth floor of Bell Tower, including: three large boardrooms; two small breakout rooms; moveable wall for larger meetings and rooms equipped with the latest AV technology.