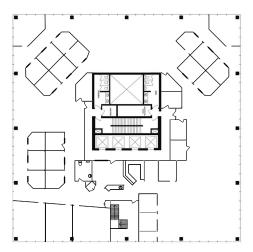

There is a new golf simulator in the lounge, bookable on the Aspen App.

### CONFERENCE FACILITY

4,200 SF conference facility located on the fourth floor of Bell Tower, including: three large boardrooms; two small breakout rooms; moveable wall for larger meetings and rooms equipped with the latest AV technology.

### BICYCLE STORAGE & COMPLIMENTARY BICYCLE SHARE PROGRAM

Secure bicycle storage is located on the main floor. Complimentary bicycle rentals are also available.



**#400** |7,425 sf Available Immediately







**#700** | 14,425 sf Available Immediately









**#806** | 1,836 sf

Available January 1, 2025





Show Suite Available Immediately





**#1800** | 14,070 sf Available Immediately



**#2100** | 14,792 sf

Available Immediately











Upper floor opportunity



### **#2700** | 14,792 sf

Available October 1, 2024 Upper floor opportunity







We are a Landlord managed community for businesses and entrepreneurs to work, meet, and play. Our spaces offer an unparalleled suite of amenities and the opportunity to connect and collaborate with Calgary and Edmonton's local leaders, innovators, and change-makers.



### LOCATIONS

Calgary | THE AMPERSAND | THE EDISON | MILLENNIUM TOWER | 333 11 AVE SW | 444 5 AVE SW

Edmonton | BELL TOWER | MNP TOWER



### **5TH FLOOR**





### aspenflexoffices.ca



This premier offering of the Aspen Club is exclusively for the tenants of any Aspen Properties owned building in Calgary or Edmonton. Tenants in MNP Tower gain access to multiple fitness facilities, tenant lounges, libraries, and more.

Over 100,000 squa