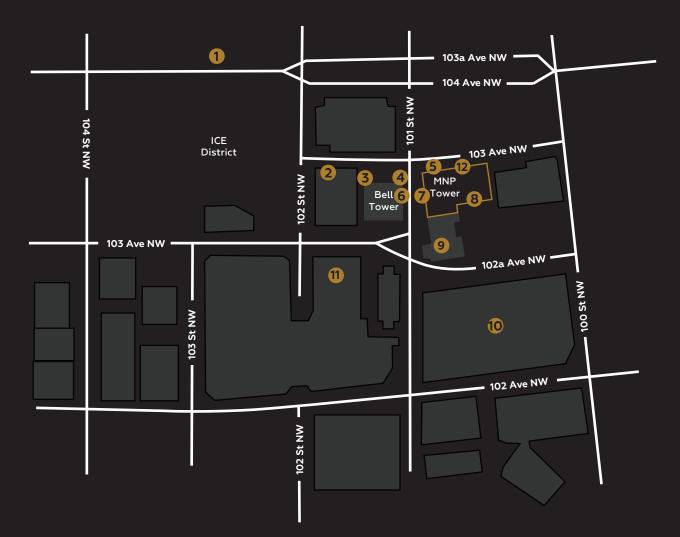

#### SURROUNDING AMENITIES

- 1 Rogers Place
- 2 Bell Tower Parkade
- 3 Remedy Cafe
- 4 JOEY Bell Tower
- 5 Amore Pasta
- 6 Alinio Chiropractic

- ⑦ Delicious Pho
- 8 Cookie Love
- 9 Sandman Signature Hotel
- 0 City Centre Mall
- 102<sup>nd</sup> Street Parkade
- O'Byrnes Irish Pub (Coming Soon)