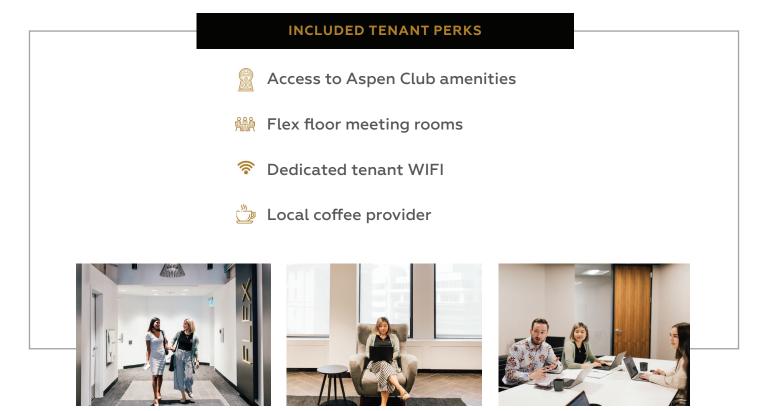

#### **TENANT LOUNGE**

Located on the 4th floor in MNP Tower and is open to all tenants during business hours and bookable for private functions. The space offers a fireplace, plenty of soft seating, a kitchen, lawn games, and a barrier free washroom. There is a new golf simulator in the lounge, bookable on the Aspen App.

### aspenflexoffices.ca

This premier offering of the Aspen Club is exclusively for the tenants of any Aspen Properties owned building in Calgary or Edmonton. Tenants in MNP Tower gain access to multiple fitness facilities, tenant lounges, libraries, and more.

Over 100,000 square feet of amenities spread across eight centrally located buildings will elevate the experience and value of your daily life. For more information and to join the Aspen Club, visit: