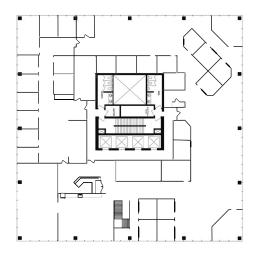

NFERENCE FACILITY

4,200 SF conference facility located on the fourth floor of Bell Tower, including: three large boardrooms; two small breakout rooms; moveable wall for larger meetings and rooms equipped with the latest AV technology.

### BICYCLE STORAGE & COMPLIMENTARY BICYCLE SHARE PROGRAM

Secure bicycle storage is located on the main floor. Complimentary bicycle rentals are also available.



**#400** |7,425 sf Available Immediately







**#700** | 14,425 sf Available Immediately









**#806** | 1,836 sf

Available January 1, 2025





Show Suite Available Immediately





**#1800** | 14,070 sf Available Immediately



**#2100** | 14,792 sf

Available Immediately











Upper floor opportunity



### **#2700** | 14,792 sf

Available October 1, 2024 Upper floor opportunity







We are a Landlord managed community for businesses and entrepreneurs to work, meet, and play. Our spaces offer an unparalleled suite of amenities and the opportunity to connect and collaborate with Calgary and Edmonton's local leaders, innovators, and change-makers.



### LOCATIONS

Calgary | THE AMPERSAND | THE EDISON | MILLENNIUM TOWER | 333 11 AVE SW | 444 5 AVE SW

Edmonton | BELL TOWER | MNP TOWER



### **5TH FLOOR**





### aspenflexoffices.ca



This premier offering of the Aspen Club is exclusively for the tenants of any Aspen Properties owned building in Calgary or Edmonton. Tenants in MNP Tower gain access to multiple fitness facilities, tenant lounges, libraries, and more.

Over 100,000 square feet of amenities spread across eight centrally located buildings will elevat