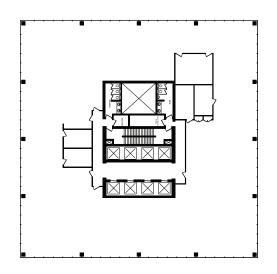

cated on the 4th floor in MNP Tower and is open to all tenants during business hours and bookable for private functions. The space offers a fireplace, plenty of soft seating, a kitchen, lawn games, and a barrier free washroom. There is a new golf simulator in the lounge, bookable on the Aspen App.

### CONFERENCE FACILITY

4,200 SF conference facility located on the fourth floor of Bell Tower, including: three large boardrooms; two small breakout rooms; moveable wall for larger meetings and rooms equipped with the latest AV technology.

### BICYCLE STORAGE & COMPLIMENTARY BICYCLE SHARE PROGRAM

Secure bicycle storage is located on the main floor. Complimentary bicycle rentals are also available.



**#400** |7,425 sf Available Immediately







**#700** | 14,425 sf Available Immediately









**#806** | 1,836 sf

Available January 1, 2025





Show Suite Available Immediately





**#1800** | 14,070 sf Available Immediately



**#2100** | 14,792 sf

Available Immediately











Upper floor opportunity



### **#2700** | 14,792 sf

Available October 1, 2024 Upper floor opportunity







We are a Landlord managed community for businesses and entrepreneurs to work, meet, and play. Our spaces offer an unparalleled suite of amenities and the opportunity to connect and collaborate with Calgary and Edmonton's local leaders, innovators, and change-makers.



### LOCATIONS

Calgary | THE AMPERSAND | THE EDISON | MILLENNIUM TOWER | 333 11 AVE SW | 444 5 AVE SW

Edmonton | BELL TOWER | MNP TOWER



### **5TH FLOOR**





### aspenflexoffices.ca



This premier offering of the