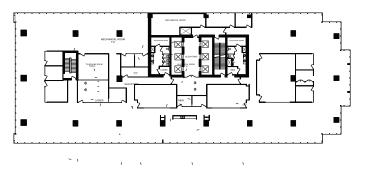

# AVAILABLE SUITES

**#700** | 13,374 sf

Available Immediately

**#800** | 13,432 sf

Available Immediately

**#1200** | 20,692 sf

Available Immediatey

**#1400** | 20,867 sf

Available Immediately

PALLISER SOUTH 140 - 10TH AVENUE SE SUITE 700 13,374 SQUARE FEET RENTABLE AREA

Ν

This premier offering of the Aspen Club is exclusively for the tenants of any Aspen Properties owned building in Calgary or Edmonton.