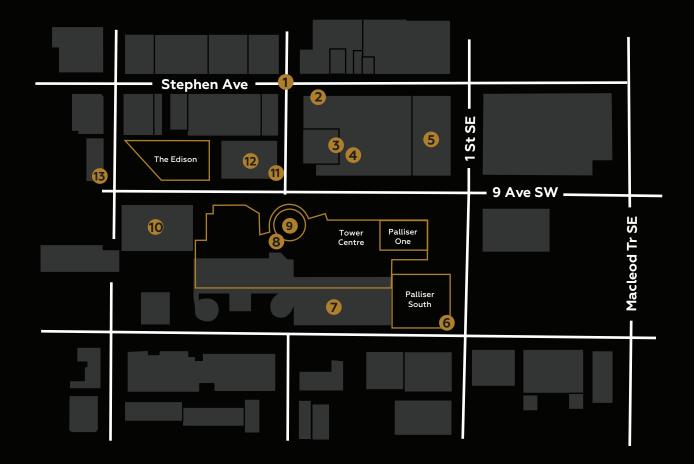

#### SURROUNDING AMENITIES

- 1 Stephen Avenue
- 2 Milestones
- 3 Starbucks
- 4 Marriott Downtown
- 5 Glenbow Museum
- 6 Waves Coffee
- Palliser Parkade

- 8 Ruth Chris Steakhouse
- 9 Sky 360 Restaurant
- 10 Fairmont Palliser Hotel
- 1 Charcut Steakhouse
- 😢 Le Germain Hotel
- 13 Meat & Bread