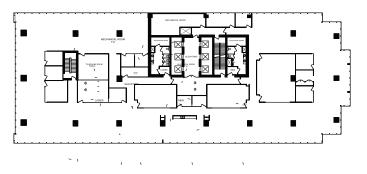

# AVAILABLE SUITES

**#700** | 13,374 sf

Available Immediately

**#800** | 13,432 sf

Available Immediately

**#1200** | 20,692 sf

Available Immediatey

**#1400** | 20,867 sf