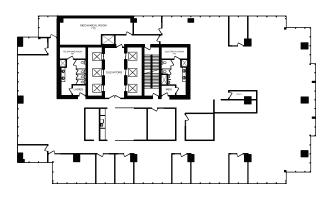

# AVAILABLE SUITES

**#700** | 13,374 sf

Available Immediately

**#800** | 13,432 sf

Available Immediately

**#1200** | 20,692 sf

Available Immediatey

**#1400** | 20,867 sf

Available Immediately

PALLISER SOUTH 140 - 10TH AVENUE SE SUITE 700 13,374 SQUARE FEET RENTABLE AREA

Ν

This premier offering of the Aspen Club is exclusively for the tenants of any Aspen Properties owned building in Calgary or Edmonton.