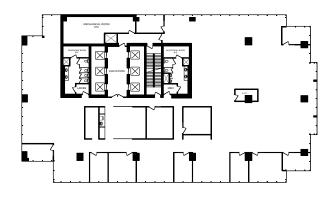

# AVAILABLE SUITES

**#700** | 13,374 sf

Available Immediately

**#800** | 13,432 sf

Available Immediately

**#1200** | 20,692 sf

Available Immediatey

**#1400** | 20,867 sf

Available Immediately

PALLISER SOUTH 140 - 10TH AVENUE SE SUITE 700 13,374 SQUARE FEET RENTABLE AREA

Ν

This premier offering of the Aspen Club is exclusively for the tenants of any Aspen Properties owned building in Calgary or Edmonton.