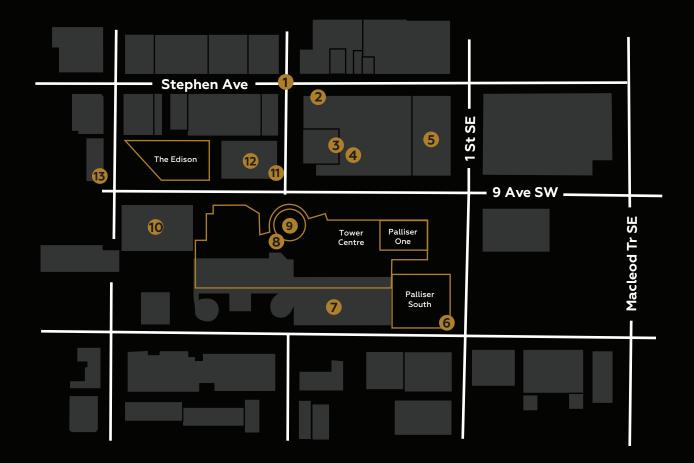

#### SURROUNDING AMENITIES

- 1 Stephen Avenue
- 2 Milestones
- 3 Starbucks
- Marriott Downtown
- 5 Glenbow Museum
- 6 Waves Coffee
- Palliser Parkade

- 8 Ruth Chris Steakhouse
- 9 Sky 360 Restaurant
- 10 Fairmont Palliser Hotel
- Charcut Steakhouse
- 12 Le Germain Hotel
- 13 Meat & Bread