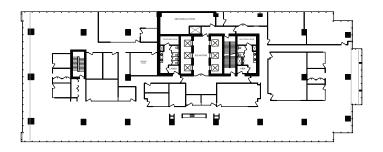

# AVAILABLE SUITES

**#700** | 13,374 sf

Available Immediately

**#800** | 13,432 sf

Available Immediately

**#1200** | 20,692 sf

Available Immediatey

**#1400** | 20,867 sf

Available Immediately

PALLISER SOUTH 140 - 10TH AVENUE SE SUITE 700 13,374 SQUARE FEET RENTABLE AREA

Ν

This premier offering of the Aspen Club is exclusively for the tenants of any Aspen Properties owned building in Calgary or Edmonton.