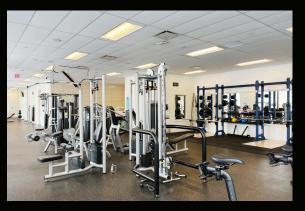

#### PALLISER FITNESS

Located in the lobby, the fitness facility includes: changing rooms; towel service; and club quality cardio & weight machines. A professional trainer is on site during business hours to offer classes at an additional charge.