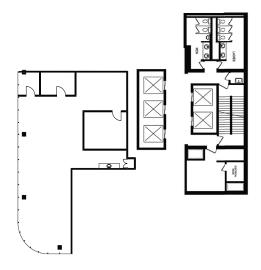

# AVAILABLE SUITES

**#240** | 1,312 sf

+15 Retail

Available Immediately

**#710** | 2,938 sf Show Suite

**#720** | 1,831 sf

Available Immediately

#730 | 1,073 sf Available Immediately

# AVAILABLE SUITES

**#1120** | 2,164 sf

**Show Suite** 

Available Immediately

#1700 | 2,428 sf Available Immediately

**#1850** | 2,650 sf

**Show Suite** 

Available Immediately