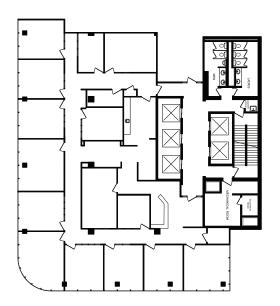

# AVAILABLE SUITES

**#240** | 1,312 sf

+15 Retail

Available Immediately

**#710** | 2,938 sf Show Suite

**#720** | 1,831 sf

Available Immediately

#730 | 1,073 sf Available Immediately

# AVAILABLE SUITES

**#1120** | 2,164 sf

**Show Suite** 

Available Immediately

#1700 | 2,428 sf Available Immediately

**#1850** | 2,650 sf

**Show Suite** 

Available Immediately