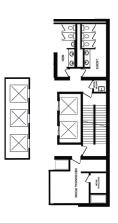

#### **FOOD VENDORS IN 444**

Three food and beverage vendors are located within the building. Tim Hortons is on the first floor, adjacent to the lobby. Holy Grill occupies suites on the second floor, which also provides access to Calgary's Plus 15 network.

#### **TENANT LOUNGE**

Located on the 3rd floor, the new tenant lounge is open to all tenants during business hours and bookable for private functions.

This premier offering of the Aspen Club is exclusively for the tenants of any Aspen
Properties owned building in Calgary or Edmonton. Tenants in 444 - 5th Avenue gain access to
multiple fitness facilities, tenant lounges, libraries, and more.