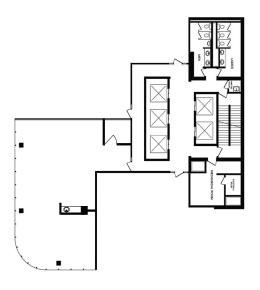

#### **FOOD VENDORS IN 444**

Three food and beverage vendors are located within the building. Tim Hortons is on the first floor, adjacent to the lobby. Holy Grill occupies suites on the second floor, which also provides access to Calgary's Plus 15 network.

#### **TENANT LOUNGE**

Located on the 3rd floor, the new tenant lounge is open to all tenants during business hours and bookable for private functions.

This premier offering of the Aspen Club is exclusively for the tenants of any Aspen
Properties owned building in Calgary or Edmonton. Tenants in 444 - 5th Avenue gain access to
multiple fitness facilities, tenant lounges, libraries, and more.