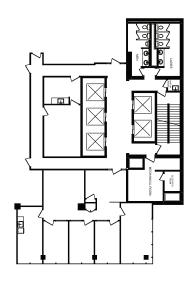

# AVAILABLE SUITES

**#240** | 1,312 sf

+15 Retail

Available Immediately

**#710** | 2,938 sf Show Suite

**#720** | 1,831 sf

Available Immediately

#730 | 1,073 sf Available Immediately

# AVAILABLE SUITES

**#1120** | 2,164 sf

**Show Suite** 

Available Immediately

#1700 | 2,428 sf Available Immediately

**#1850** | 2,650 sf

**Show Suite** 

Available Immediately