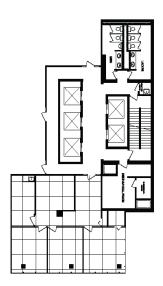

unctions.



This premier offering of the Aspen Club is exclusively for the tenants of any Aspen Properties owned building in Calgary or Edmonton. Tenants in 444 - 5th Avenue gain access to multiple fitness facilities, tenant lounges, libraries, and more.

Over 100,000 square feet of amenities spread across eight centrally located buildings will elevate the experience and value of your daily life. For more information and to join the Aspen Club, visit:

#### aspenproperties.ca/club

# AVAILABLE SUITES

#### **#240** | 1,312 sf +15 Retail

Available Immediately



**#320** | 4,698 sf Available Immediately



**#730** | 1,073 sf Available Immediately





# AVAILABLE SUITES

### **#1005** | 3,073 sf

Show Suite Available May 1, 2025



**#1150** | 1,664 sf Show Suite

Available Immediately



### **#1120** | 2,164 sf

Show Suite Available Immediately



**#1160** | 2,333 sf

Show Suite Available Immediately



## AVAILABLE SUITES

**#1700** | 2,428 sf Available Immediately







### PRIVATE OFFICES AND SUITES

As part of Aspen Properties' portfolio of premier office buildings, Aspen Flex offers dynamic owneroperated flexible office spaces tailored to the evolving needs of modern businesses. With over 114,000 square feet of flexible office space available across Calgary and Edmonton, Aspen Flex provides an all-inclusive experience for freelancers, start-ups, and established companies alike.

From small office options to larger self-contained suites, our adaptable shared workspace solutions scale with your business, allowing you to focus on your success—on your terms—with the