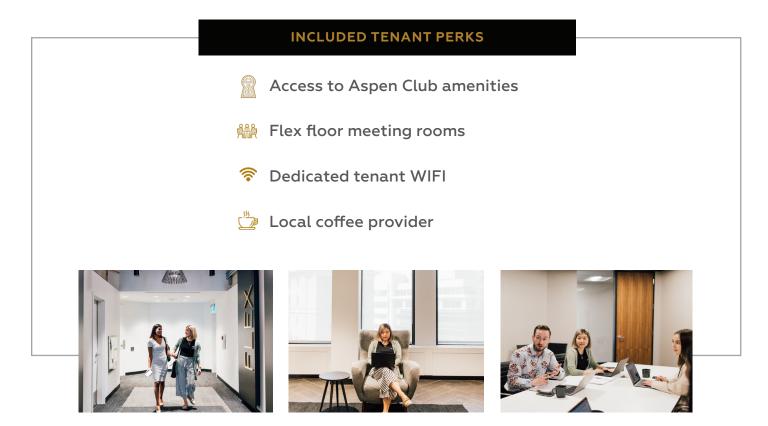

## BUILDING AMENITIES

All amenities are exclusively for tenant use and carry no additional cost.

#### TENANT LOUNGE

Located on the 3rd floor, the new tenant lounge is open to all tenants during business hours and bookable for private functions.

This premier offering of the Aspen Club is exclusively for the tenants of any Aspen Properties owned building in Calgary or Edmonton. Tenants in 444 - 5th Avenue gain access to multiple fitness facilities, tenant lounges, libraries, and more.

Over 100,000 square feet of amenities spread across eight centrally located buildings will elevate the experience and value of your daily life. For more information and to join the Aspen Club, visit: