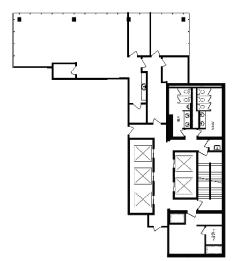

to multiple fitness facilities, tenant lounges, libraries, and more.

Over 100,000 square feet of amenities spread across eight centrally located buildings will elevate the experience and value of your daily life. For more information and to join the Aspen Club, visit:

#### aspenproperties.ca/club

# AVAILABLE SUITES

#### **#240** | 1,312 sf +15 Retail

Available Immediately



**#320** | 4,698 sf Available Immediately



**#730** | 1,073 sf Available Immediately





# AVAILABLE SUITES

### **#1005** | 3,073 sf

Show Suite Available May 1, 2025



**#1150** | 1,664 sf Show Suite

Available Immediately



### **#1120** | 2,164 sf

Show Suite Available Immediately



**#1160** | 2,333 sf

Show Suite Available Immediately



## AVAILABLE SUITES

**#1700** | 2,428 sf Available Immediately







### PRIVATE OFFICES AND SUITES

As part of Aspen Properties' portfolio of premier office buildings, Aspen Flex offers dynamic owneroperated flexible office spaces tailored to the evolving needs of modern businesses. With over 114,000 square feet of flexible office space available across Calgary and Edmonton, Aspen Flex provides an all-inclusive experience for freelancers, start-ups, and established companies alike.

From small office options to larger self-contained suites, our adaptable shared workspace solutions scale with your business, allowing you to focus on your success—on your terms—with the space, flexibility, and environment your company needs to thrive.

The workplace has never been this flexible



## LOCATIONS

Calgary | THE AMPERSAND | THE EDISON | MILLENNIUM TOWER | 33