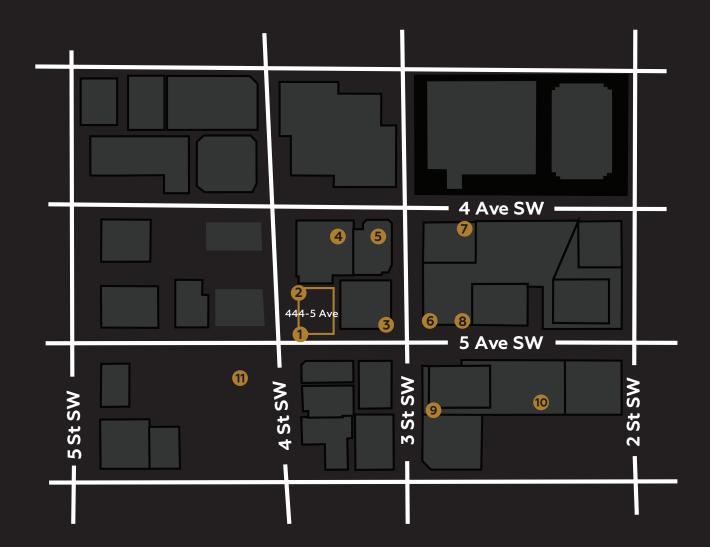

#### SURROUNDING AMENITIES

- 1 Tim Hortons
- 2 Holy Grill
- 3 Rocky Dessert Market
- 4 KOTO Sushi
- 5 Northland Parkade

6 The RooftopYYC

kade 🕕 Impark Lot 176

(7) Brix + Barrel

8 TD Canada Trust

Ocaffe Artigiano

**10** Deville Coffee