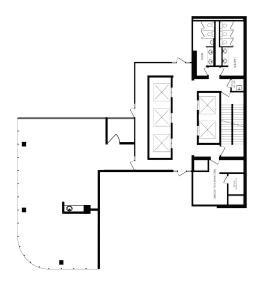

#### **#240** | 1,312 sf +15 Retail

Available Immediately

**#320** | 4,698 sf Available Immediately

**#730** | 1,073 sf Available Immediately