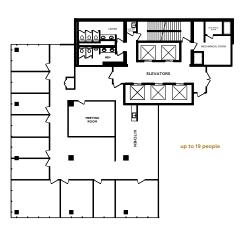

#### **#240** | 1,312 sf +15 Retail

Available Immediately

**#320** | 4,698 sf Available Immediately

**#730** | 1,073 sf Available Immediately