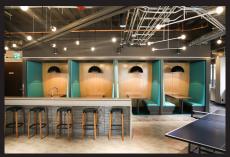

#### **TENANT LOUNGE & PATIO**

Located on the 3rd floor, the lounge is open to all tenants during business hours and bookable for private functions. Equipped with ping-pong, pool, and foosball tables, the lounge opens onto an adjacent outdoor patio, making it the perfect spot for a casual meeting or quick lunch.