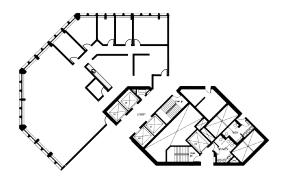

### **#220** | 13,052 sf

Available Immediately

#430 | 6,068 sf Available Immediately

#600 | 16,035 sf Available Immediately

#710 | 5,032 sf Show Suite Available Immediately

#720 | 4,093 sf Show Suite Available Immediately #730 | 3,149 sf Show Suite Available Immediately

#740 | 3,761 sf Available Immediately #810 | 11,300 sf Available June 1, 2025

#820 | 4,735 sf Available Immediately #910 | 6,822 sf Available Immediately

#1620 | 1,349 sf Show Suite Available Immediately

#1935 | 775 sf Available Immediately

#1940 | 4,695sf Available August 1, 2025

#1950 | 3,043sf Available August 1, 2025

#2020 | 2,448 sf Available Immediately

#2030 | 6,545 sf Available Immediately

**#2220** | 6,019 sf

**Show Suite** 

Available Immediately