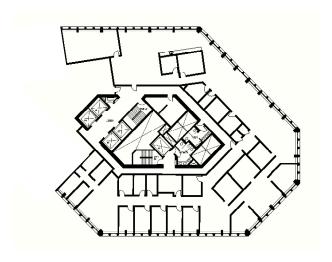

### **#220** | 13,052 sf

Available Immediately

#430 | 6,068 sf Available Immediately

#600 | 16,035 sf Available Immediately

#710 | 5,032 sf Show Suite Available Immediately

#720 | 4,093 sf Show Suite Available Immediately #730 | 3,149 sf Show Suite Available Immediately

#740 | 3,761 sf Available Immediately #810 | 11,300 sf Available June 1, 2025

#820 | 4,735 sf Available Immediately #910 | 6,822 sf Available Immediately

#1620 | 1,349 sf Show Suite Available Immediately

#1935 | 775 sf Available Immediately

#1940 | 4,695sf Available August 1, 2025

#1950 | 3,043sf Available August 1, 2025

#2020 | 2,448 sf Available Immediately

#2030 | 6,545 sf Available Immediately

**#2220** | 6,019 sf

**Show Suite** 

Available Immediately