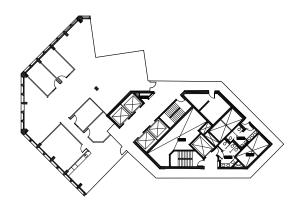

### **#220** | 13,052 sf

Available Immediately

#430 | 6,068 sf Available Immediately

#600 | 16,035 sf Available Immediately

#710 | 5,032 sf Show Suite Available Immediately

#720 | 4,093 sf Show Suite Available Immediately #730 | 3,149 sf Show Suite Available Immediately

#740 | 3,761 sf Available Immediately #810 | 11,300 sf Available June 1, 2025

#820 | 4,735 sf Available Immediately #910 | 6,822 sf Available Immediately

#1620 | 1,349 sf Show Suite Available Immediately

#1935 | 775 sf Available Immediately

#1940 | 4,695sf Available August 1, 2025

#1950 | 3,043sf Available August 1, 2025

#2020 | 2,448 sf Available Immediately

#2030 | 6,545 sf Available Immediately

**#2220** | 6,019 sf

**Show Suite** 

Available Immediately