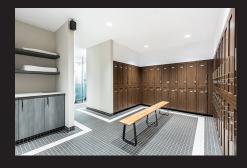

### **IRON LAB FITNESS**

Located on the 3rd floor, this facility includes club-quality changing rooms, free towel service, and the latest cardio and weight machines. Open 24/7.