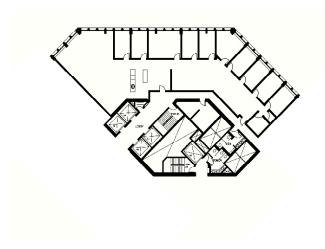

### **#220** | 13,052 sf

Available Immediately

#430 | 6,068 sf Available Immediately

#600 | 16,035 sf Available Immediately

#710 | 5,032 sf Show Suite Available Immediately

#720 | 4,093 sf Show Suite Available Immediately #730 | 3,149 sf Show Suite Available Immediately

#740 | 3,761 sf Available Immediately #810 | 11,300 sf Available June 1, 2025

#820 | 4,735 sf Available Immediately #910 | 6,822 sf Available Immediately

#1620 | 1,349 sf Show Suite Available Immediately

#1935 | 775 sf Available Immediately

#1940 | 4,695sf Available August 1, 2025

#1950 | 3,043sf Available August 1, 2025

#2020 | 2,448 sf Available Immediately

#2030 | 6,545 sf Available Immediately

**#2220** | 6,019 sf

**Show Suite** 

Available Immediately