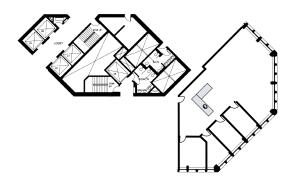

### **#220** | 13,052 sf

Available Immediately

#430 | 6,068 sf Available Immediately

#600 | 16,035 sf Available Immediately

#710 | 5,032 sf Show Suite Available Immediately

#720 | 4,093 sf Show Suite Available Immediately #730 | 3,149 sf Show Suite Available Immediately

#740 | 3,761 sf Available Immediately #810 | 11,300 sf Available June 1, 2025

#820 | 4,735 sf Available Immediately #910 | 6,822 sf Available Immediately

#1620 | 1,349 sf Show Suite Available Immediately

#1935 | 775 sf Available Immediately

#1940 | 4,695sf Available August 1, 2025

#1950 | 3,043sf Available August 1, 2025

#2020 | 2,448 sf Available Immediately

#2030 | 6,545 sf Available Immediately

**#2220** | 6,019 sf

**Show Suite** 

Available Immediately