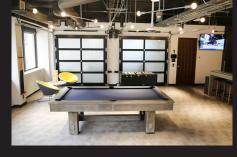

#### **TENANT LOUNGE & PATIO**

Located on the 3rd floor, the lounge is open to all tenants during business hours and bookable for private functions. Equipped with ping-pong, pool, and foosball tables, the lounge opens onto an adjacent outdoor patio, making it the perfect spot for a casual meeting or quick lunch.