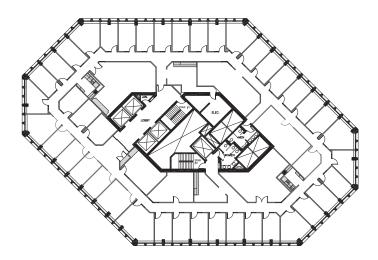

### **#220** | 13,052 sf

Available Immediately

#430 | 6,068 sf Available Immediately

#600 | 16,035 sf Available Immediately

#710 | 5,032 sf Show Suite Available Immediately

#720 | 4,093 sf Show Suite Available Immediately #730 | 3,149 sf Show Suite Available Immediately

#740 | 3,761 sf Available Immediately #810 | 11,300 sf Available June 1, 2025

#820 | 4,735 sf Available Immediately #910 | 6,822 sf Available Immediately

#1620 | 1,349 sf Show Suite Available Immediately

#1935 | 775 sf Available Immediately

#1940 | 4,695sf Available August 1, 2025

#1950 | 3,043sf Available August 1, 2025

#2020 | 2,448 sf Available Immediately

#2030 | 6,545 sf Available Immediately

**#2220** | 6,019 sf

**Show Suite** 

Available Immediately