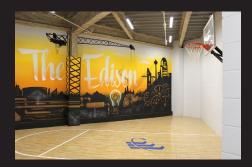

### **BASKETBALL KEY**

A basketball practice court is located on the 30th floor.