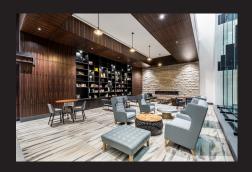

#### **CONFERENCE FACILITY**

Located on the 3rd floor, the conference facility can seat up to 60 people and can also divide into smaller spaces. The facility is equipped with the latest audio-visual technology.

#### **TENANT LOUNGE & PATIO**

Located on the 3rd floor, the lounge is open to all tenants during business hours and bookable for private functions. Equipped with ping-pong, pool, and foosball tables, the lounge opens onto an adjacent outdoor patio, making it the perfect spot for a casual meeting or quick lunch.