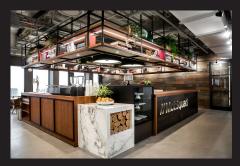

#### **GOLF LOUNGE**

Located on the 3rd floor and bookable for private functions, the golf lounge includes a state of the art, Trackman Golf Simulator to help improve your swing.

#### **TENANT LOUNGE & PATIO**

Located on the 3rd floor, the lounge is open to all tenants during business hours and bookable for private functions. Equipped with ping-pong, pool, and foosball tables, the lounge opens onto an adjacent outdoor patio, making it the perfect spot for a casual meeting or quick lunch.