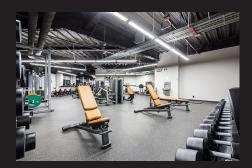

### **IRON LAB FITNESS**

Located on the 3rd floor, this facility includes club-quality changing rooms, free towel service, and the latest cardio and weight machines. Open 24/7.