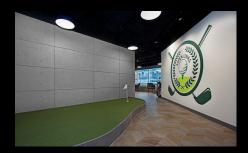

### ASPEN LINKS GOLF LOUNGE

1,000 SF Golf Lounge adjacent to the fitness facility in Bell Tower and including: golf simulator provided by HD golf; putting green; lounge area; club racks and beverages. The Golf Lounge can be booked for client events and private functions.