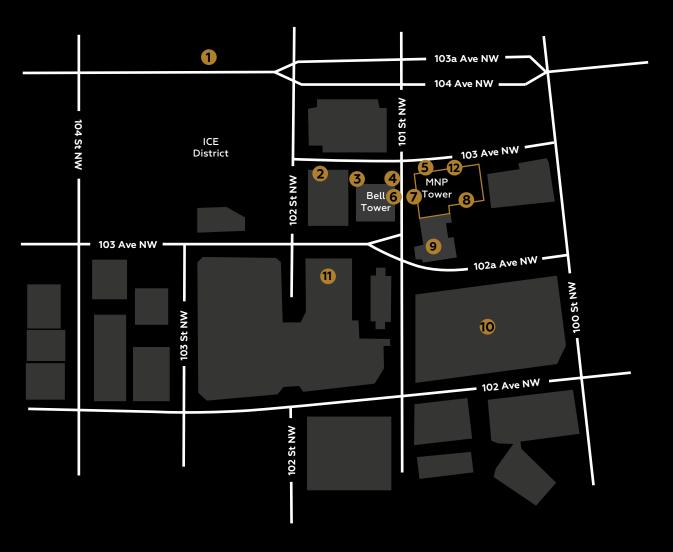

### SURROUNDING AMENITIES

- 1 Rogers Place
- 2 Bell Tower Parkade
- 3 Remedy Cafe
- 4 JOEY Bell Tower
- 6 Alinio Chiropractic

- Delicious Pho
- 8 Cookie Love
- Sandman Signature Hotel
- Oity Centre Mall
- 102<sup>nd</sup> Street Parkade
- O'Byrnes Irish Pub (Coming Soon)