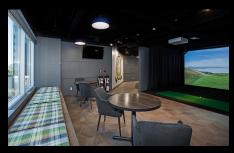

### ASPEN LINKS GOLF LOUNGE

1,000 SF Golf Lounge adjacent to the fitness facility in Bell Tower and including: golf simulator provided by HD golf; putting green; lounge area; club racks and beverages. The Golf Lounge can be booked for client events and private functions.