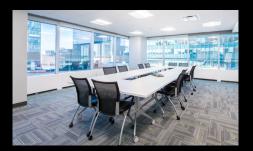

### CONFERENCE FACILITY

4,200 SF conference facility located on the fourth floor of Bell Tower, including: three large boardrooms; two small breakout rooms; moveable wall for larger meetings and rooms equipped with the latest AV technology.