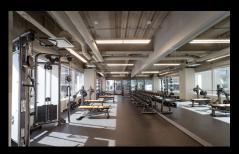

### JACKSON'S GYM

5,500 SF club quality fitness facility located in Bell Tower which includes: 2 Peloton spin bikes, 1 Peloton rower, club quality changing rooms, towel service, cardio & weight machines, a 900 SF studio and coming soon a Echelon Training Studio. Open 24/7.