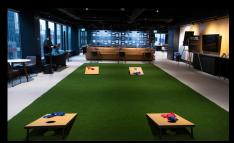

### **TENANT LOUNGE**

Located on the 4th floor in MNP Tower and is open to all tenants during business hours and bookable for private functions. The space offers a fireplace, plenty of soft seating, a kitchen, lawn games, and a barrier free washroom. There is a new golf simulator in the lounge, bookable on the Aspen App.