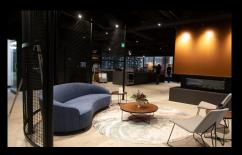

### **TENANT LOUNGE**

Located on the 4th floor in MNP Tower and is open to all tenants during business hours and bookable for private functions. The space offers a fireplace, plenty of soft seating, a kitchen, lawn games, and a barrier free washroom. There is a new golf simulator in the lounge, bookable on the Aspen App.