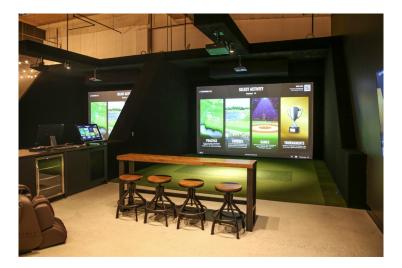

#### & Rec

There are three multi-sport simulators in the complex that offer a variety of options such as golf, dodgeball, football and more. One simulator is located on the main floor of the North Tower and two new simulator bays in the &Rec facility located on the main floor of the East Tower. &Rec also features a bocce court, dart board, Pop-a-Shot, massage chairs, TV's and soft seating. Tenants can use the space to host events, watch the latest sports game or just gather their teams to enjoy a round of golf.