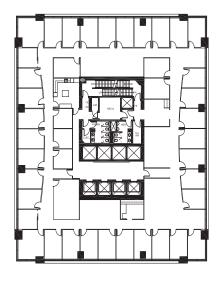

# AVAILABLE SUITES

#### NORTH TOWER

# AVAILABLE SUITES

Available Immediately

#420 | 2,723 sf Available Immediately #1520 | 2,562 sf

Show Suite Available Immediately

**#510 | 5,647 sf** Available Immediately

**#1400 | 3,530 sf** Show Suite Available April 1, 2025

**#2120 | 3,427 sf** Available 30 Days Notice

Ň

#2020 | 3,554 sf

Available 30 Days Notice

#2720 | 2,046 sf

Available Immediately