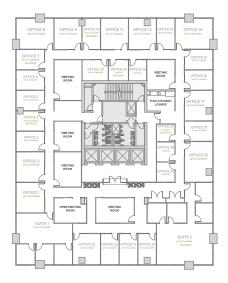

# AVAILABLE SUITES

#### NORTH TOWER

# AVAILABLE SUITES

Available Immediately

#420 | 2,723 sf Available Immediately #1520 | 2,562 sf

Show Suite Available Immediately

**#510 | 5,647 sf** Available Immediately

**#1400 | 3,530 sf** Show Suite Available April 1, 2025

**#2120 | 3,427 sf** Available 30 Days Notice

Ň

#2020 | 3,554 sf

Available 30 Days Notice

#2720 | 2,046 sf

Available Immediately