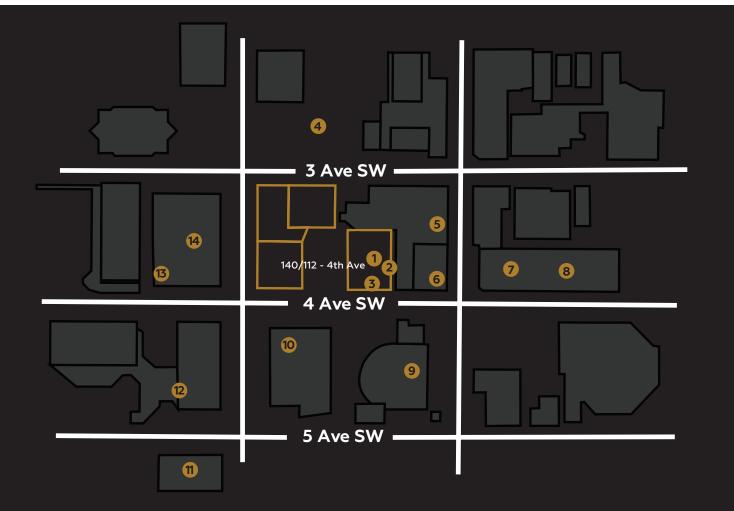

#### SURROUNDING AMENITIES

- 1 Lil E Coffee Cafe
  - El Gringo Loco
- **3** Urban Appetite
- 4 Impark Lot #217
- **5** Gong Cha Bubble Tea
- 6 TD Canada Trust
- 7 Dragon City Mall

- 8 Regency Palace
- 9 Harmony Parkade
- **10** Starbucks
- **11** Olly Fresco's
- **12** OEB Breakfast Co
- **13** The International Hotel
- 14 Impark Lot #31