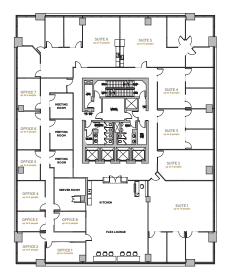

#### EASTTOWER

## AVAILABLE SUITES EAST TOWER

#### **#500** | 16,733 sf

Show Suite Available Immediately

#700 | 16,733 sf Available Immediately

#### #1300 | 16,736 sf

Show Suite Available on 6 months notice

#800 | 16,724 sf Available Immediately

Ň

#### **#2320 | 7,360 sf**

Available Immediately