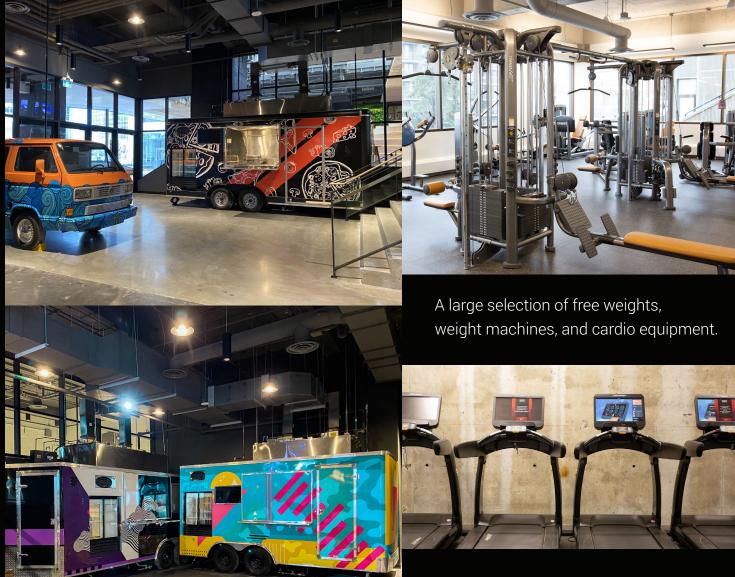

#### & Food Trucks

Aspen has created a first of its kind retail experience in Calgary; indoor food trucks. Situated on the main level of The Ampersand the indoor food market includes four custom built food trucks that can accommodate a variety of menus. The food trucks were built in to the complex which allows these vendors to be operational year-round. This allows us to provide a dynamic food experience to tenants, showcasing new vendors and concepts on a regular basis.

#### & Fitness Facility

The largest private facility in downtown Calgary is exclusive and free of charge to Aspen tenants. The facility includes first class showers and change rooms, garment steamers, toiletries, and free towel service. Day lockers provide a safe space for all your recreational gear.

The purpose-built modern spin studio hosts regularly scheduled spin classes. The meditation room; a quiet relaxing space, free of technology to quiet your mind.

#### & Rec

There are three multi-sport simulators in the complex that offer a variety of options such as golf, dodgeball, football and more. One simulator is located on the main floor of the North Tower and two new simulator bays in the &Rec facility located on the main floor of the East Tower. &Rec also features a bocce court, dart board, Pop-a-Shot, massage chairs, TV's and soft seating. Tenants can use the space to host events, watch the latest sports game or just gather their teams to enjoy a round of golf.