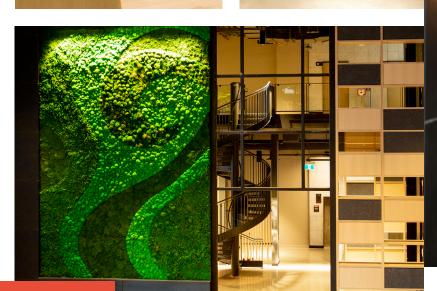

#### & Library

For those who prefer a quieter environment, the library is separated by a living green wall with soft seating for quiet meetings or working coffee breaks.

The Ampersant

Digital displays wrap around the second floor mezzanine and a large theatre style screen is suspended from the exposed steel beams at the southern end of the lobby. Each tower has a dedicated video wall to further modernize the feel of the space and showcase the uniqueness of each specific tower. These screens can be used in conjunction with the social stair to create a world-class event space.