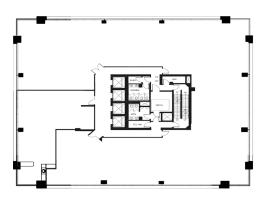

## AVAILABLE SUITES

#### EASTTOWER

## AVAILABLE SUITES EAST TOWER

#### **#500** | 16,733 sf

Show Suite Available Immediately

#700 | 16,733 sf Available Immediately

#### #1300 | 16,736 sf

Show Suite Available on 6 months notice

#800 | 16,724 sf Available Immediately

Ň

#### **#2320 | 7,360 sf**

Available Immediately