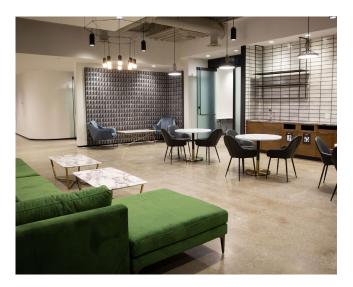

#### & Tenant Lounge

Located adjacent to the fitness facility, this tenant exclusive lounge is available for daily use and can be booked for after hour events. With finishes similar to a hotel lobby bar and upscale coffee shop, the lounge serves as a space to encourage collaboration, host meetings, or relax after work with a cocktail served up from a bartender. An adjacent exclusive outdoor patio is the perfect place to unwind on a sunny afternoon, host an event, or meet other members of the complex. The tenant lounge is a space for work & play.