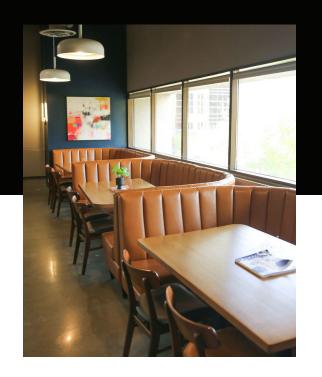

#### & Library

For those who prefer a quieter environment, the library is separated by a living green wall with soft seating for quiet meetings or working coffee breaks.

The Ampersant