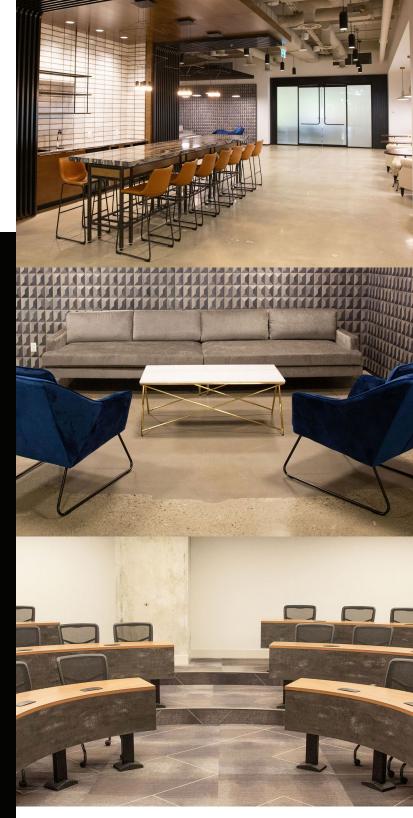

#### & Tenant Lounge

Located adjacent to the fitness facility, this tenant exclusive lounge is available for daily use and can be booked for after hour events. With finishes similar to a hotel lobby bar and upscale coffee shop, the lounge serves as a space to encourage collaboration, host meetings, or relax after work with a cocktail served up from a bartender. An adjacent exclusive outdoor patio is the perfect place to unwind on a sunny afternoon, host an event, or meet other members of the complex. The tenant lounge is a space for work & play.

Another first of its kind in Calgary is the university style lecture room with elevated seating for meetings and presentations. Fixed millwork with an abundance of outlets curve around a centred podium to provide space that encourages participation & collaboration.

#### & Conference Centre

Communities large and small need spaces to meet and host events outside of their everyday office. Whether it be an annual general meeting, a training session, or just a small meeting with your team, the new conference centre provides a creative space for collaboration. The largest meeting space can host up to 230 people, while a variety of smaller spaces will provide your team the perfect place to meet. Every room is fully equipped with audio visual technologies suitable for tenant needs.