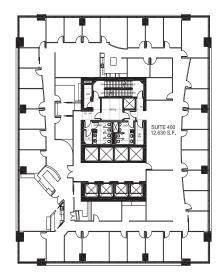

# AVAILABLE SUITES

#### **WEST TOWER**

## AVAILABLE SUITES west tower

#300 | 12,577 sf Available Immediately

#400 | 12,630 sf Available Immediately

#2310 | 3,532 sf

Show Suite Available Immediately

**#2600** New Aspen Flex Space Available Immediately

#### **#2400** | 13,051 sf

Available Immediately

New Aspen Flex Space Available Immediately