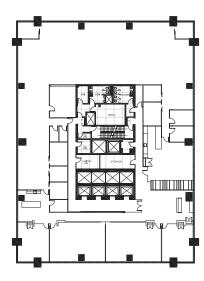

al general meeting, a training session, or just a small meeting with your team, the new conference centre provides a creative space for collaboration. The largest meeting space can host up to 230 people, while a variety of smaller spaces will provide your team the perfect place to meet. Every room is fully equipped with audio visual technologies suitable for tenant needs.





The most unique feature in the centre are the suspended meeting rooms, which hang over the existing lobby for a unique view of the plaza.

## AVAILABLE SUITES

#### EASTTOWER

## AVAILABLE SUITES EAST TOWER

#### **#500** | 16,733 sf

Show Suite Available Immediately



#700 | 16,733 sf Available Immediately



#### #1300 | 16,736 sf

Show Suite Available on 6 months notice



#800 | 16,724 sf Available Immediately



Ň

#### **#2320 | 7,360 sf**

Available Immediately





# AVAILABLE SUITES

#### NORTH TOWER

# AVAILABLE SUITES



Available Immediately

#420 | 2,723 sf Available Immediately #1520 | 2,562 sf

Show Suite Available Immediately







**#510 | 5,647 sf** Available Immediately



**#1400 | 3,530 sf** Show Suite Available April 1, 2025



**#2120 | 3,427 sf** Available 30 Days Notice



Ň

#2020 | 3,554 sf

Available 30 Days Notice



#2720 | 2,046 sf

Available Immediately





# AVAILABLE SUITES

#### **WEST TOWER**

## AVAILABLE SUITES west tower

#300 | 12,577 sf Available Immediately



#400 | 12,630 sf Available Immediately



#2310 | 3,532 sf

Show Suite Available Immediately



**#2600** New Aspen Flex Space Available Immediately



#### **#2400** | 13,051 sf

Available Immediatel