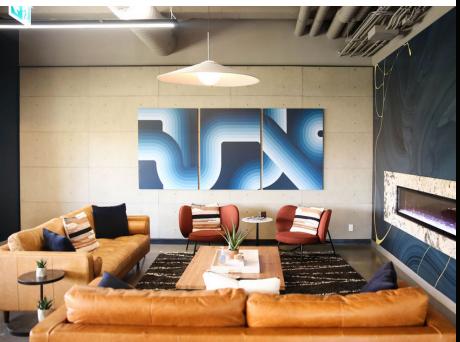

#### & Library

For those who prefer a quieter environment, the library is separated by a living green wall with soft seating for quiet meetings or working coffee breaks.

The Ampersant

#### & Tenant Lounge

Located adjacent to the fitness facility, this tenant exclusive lounge is available for daily use and can be booked for after hour events. With finishes similar to a hotel lobby bar and upscale coffee shop, the lounge serves as a space to encourage collaboration, host meetings, or relax after work with a cocktail served up from a bartender. An adjacent exclusive outdoor patio is the perfect place to unwind on a sunny afternoon, host an event, or meet other members of the complex. The tenant lounge is a space for work & play.