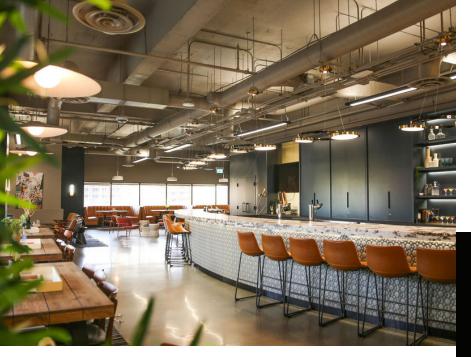

#### & Tenant Lounge

Located adjacent to the fitness facility, this tenant exclusive lounge is available for daily use and can be booked for after hour events. With finishes similar to a hotel lobby bar and upscale coffee shop, the lounge serves as a space to encourage collaboration, host meetings, or relax after work with a cocktail served up from a bartender. An adjacent exclusive outdoor patio is the perfect place to unwind on a sunny afternoon, host an event, or meet other members of the complex. The tenant lounge is a space for work & play.

#### & Food Trucks

Aspen has created a first of its kind retail experience in Calgary; indoor food trucks. Situated on the main level of The Ampersand the indoor food market includes four custom built food trucks that can accommodate a variety of menus. The food trucks were built in to the complex which allows these vendors to be operational year-round. This allows us to provide a dynamic food experience to tenants, showcasing new vendors and concepts on a regular basis.