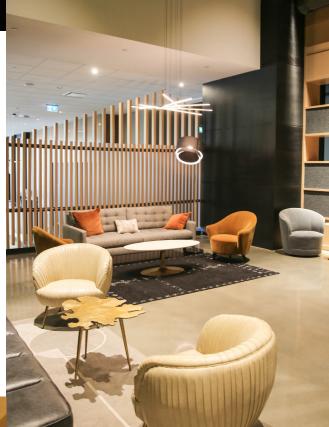

#### & Tenant Lounge

Located adjacent to the fitness facility, this tenant exclusive lounge is available for daily use and can be booked for after hour events. With finishes similar to a hotel lobby bar and upscale coffee shop, the lounge serves as a space to encourage collaboration, host meetings, or relax after work with a cocktail served up from a bartender. An adjacent exclusive outdoor patio is the perfect place to unwind on a sunny afternoon, host an event, or meet other members of the complex. The tenant lounge is a space for work & play.