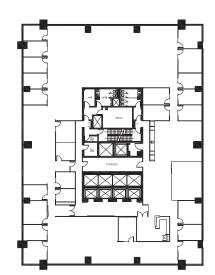

# AVAILABLE SUITES

#### **WEST TOWER**

## AVAILABLE SUITES west tower

#300 | 12,577 sf Available Immediately

#400 | 12,630 sf Available Immediately

#2310 | 3,532 sf

Show Suite Available Immediately

**#2600** New Aspen Flex Space Available Immediately