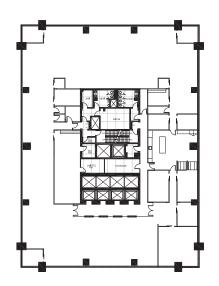

# AVAILABLE SUITES

#### NORTH TOWER

# AVAILABLE SUITES

Available Immediately

#420 | 2,723 sf Available Immediately #1520 | 2,562 sf

Show Suite Available Immediately

**#510 | 5,647 sf** Available Immediately

**#1400 | 3,530 sf** Show Suite Available April 1, 2025