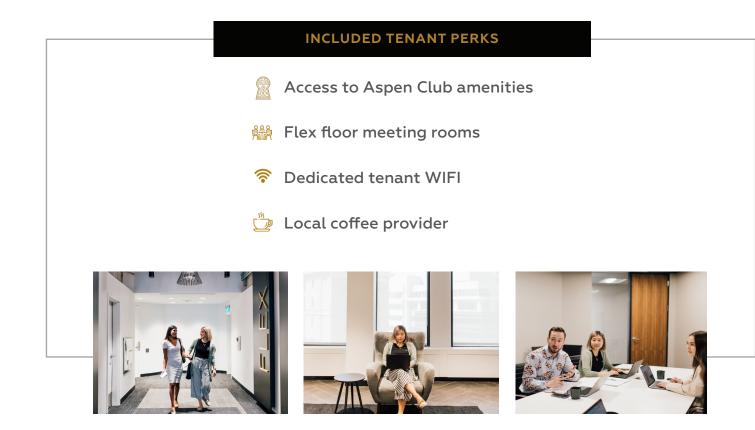

#### LOCATIONS

Calgary | THE AMPERSAND | THE EDISON | MILLENNIUM TOWER | 333 11 AVE SW | 444 5 AVE SW

Edmonton | BELL TOWER | MNP TOWER

This premier offering of the Aspen Club is exclusively for the tenants of any Aspen Properties owned building in Calgary or Edmonton. Tenants in The Ampersand gain access to multiple fitness facilities, tenant lounges, libraries, and more.

Over 100,000 square feet of amenities spread across eight centrally located buildings will elevate the experience and value of your daily life. For more information and to join the Aspen Club, visit:

aspenproperties.ca/club