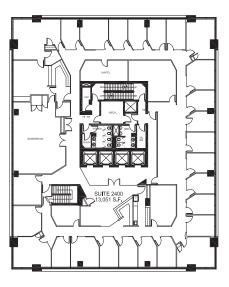

# AVAILABLE SUITES

#### **WEST TOWER**

## AVAILABLE SUITES west tower

#300 | 12,577 sf Available Immediately

#400 | 12,630 sf Available Immediately

#2310 | 3,532 sf

Show Suite Available Immediately

**#2600** New Aspen Flex Space Available Immediately

#### **#2400** | 13,051 sf

Available Immediately

New Aspen Flex Space Available Immediately