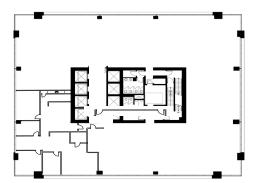

# AVAILABLE SUITES

# AVAILABLE SUITES

**WEST TOWER** 

**WEST TOWER** 

#300 | 12,577 sf

Available Immediately

#400 | 12,630 sf

Available Immediately

#2310 | 3,532 sf

Show Suite Available Immediately

#2400 | 13,051 sf

Available Immediately

#2600

New Aspen Flex Space Available Immediately

#2700

New Aspen Flex Space Available Immediately