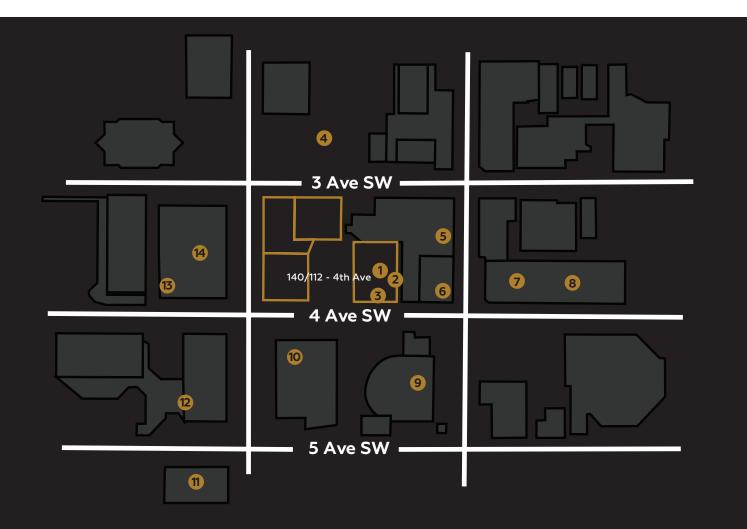

# **SURROUNDING AMENITIES**

| 1 | Lil E Coffee Cafe   | 8  | Regency Palace          |
|---|---------------------|----|-------------------------|
| 2 | Italiano Please     | 9  | James Short Parkade     |
| 3 | Brick n Motor       | 10 | Starbucks               |
| 4 | Impark Lot #217     | 11 | Olly Fresco's           |
| 5 | Gong Cha Bubble Tea | 12 | OEB Breakfast Co        |
| 6 | TD Canada Trust     | 13 | The International Hotel |
| 7 | Dragon City Mall    | 14 | Impark Lot #31          |