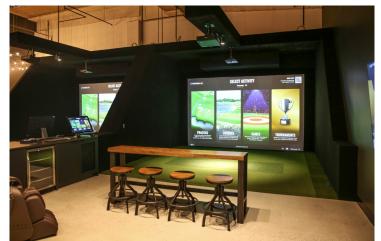

activities. Tenants can use this space

for small team building activities or to

provide an area where employees can

meet other people in the complex for

weight machines, and cardio equipment.

There are three multi-sport simulators in the complex that offer a variety of options such as golf, dodgeball, football and more. One simulator is located on the main floor of the North Tower and two new simulator bays in the &Rec facility located on the main floor of the East Tower. & Rec also features a bocce court, dart board, Pop-a-Shot, massage chairs, TV's and soft seating. Tenants can use the space to host events, watch the latest sports game or just gather their teams to enjoy a round of golf.