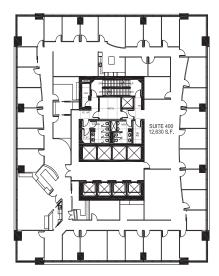

# AVAILABLE SUITES

**WEST TOWER** 

**WEST TOWER** 

#300 | 12,577 sf

Available Immediately

#400 | 12,630 sf

Available Immediately

#2310 | 3,532 sf

Show Suite Available Immediately

#2400 | 13,051 sf

Available Immediately

#2600

New Aspen Flex Space Available Immediately

#2700

New Aspen Flex Space Available Immediately