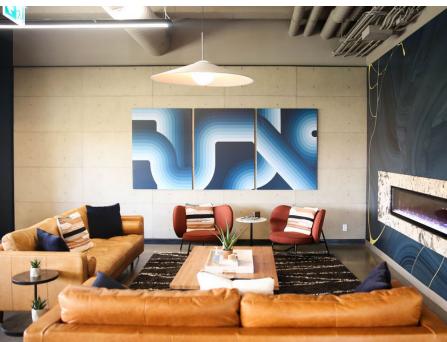

# & Tenant Lounge

Located adjacent to the fitness facility, this tenant exclusive lounge is available for daily use and can be booked for after hour events. With finishes similar to a hotel lobby bar and upscale coffee shop, the lounge serves as a space to encourage collaboration, host meetings, or relax after work with a cocktail served up from a bartender. An adjacent exclusive outdoor patio is the perfect place to unwind on a sunny afternoon, host an event, or meet other members of the complex. The tenant lounge is a space for work & play.