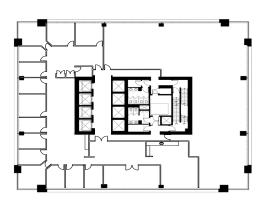

# AVAILABLE SUITES

# AVAILABLE SUITES

**WEST TOWER** 

**WEST TOWER** 

#300 | 12,577 sf

Available Immediately

#400 | 12,630 sf

Available Immediately

#2310 | 3,532 sf

Show Suite Available Immediately

#2400 | 13,051 sf

Available Immediately

#2600

New Aspen Flex Space Available Immediately

#2700

New Aspen Flex Space Available Immediately