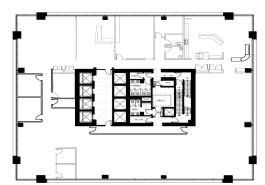

# AVAILABLE SUITES

# AVAILABLE SUITES

**EAST TOWER** 

**EAST TOWER** 

#500 | 16,733 sf Show Suite Available Immediately

#700 | 16,733 sf Available Immediately

#1300 | 16,736 sf

**Show Suite**Available on 6 months notice

#2320 | 7,360 sf Available Immediately

#800 | 16,724 sf Available Immediately