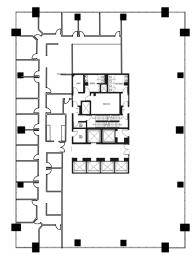

# AVAILABLE SUITES

**WEST TOWER** 

**WEST TOWER** 

#300 | 12,577 sf

Available Immediately

#400 | 12,630 sf

Available Immediately

#2310 | 3,532 sf

Show Suite Available Immediately

#2400 | 13,051 sf

Available Immediately

#2600

New Aspen Flex Space Available Immediately

#2700

New Aspen Flex Space Available Immediately