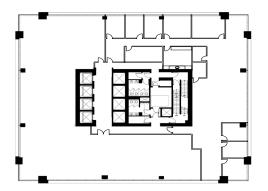

# AVAILABLE SUITES

**NORTH TOWER** 

# AVAILABLE SUITES

# **NORTH TOWER**

#300 | 12,370 sf

Available Immediately

#420 | 2,723 sf
Available Immediately

#1520 | 2,562 sf

**Show Suite** 

Available Immediately

#2020 | 3,554 sf

Available 30 Days Notice

#510 | 5,647 sf
Available Immediately

#520 | 6,996 sf Show Suite Available Immediately

#2720 | 2,046 sf Available March 1, 2024