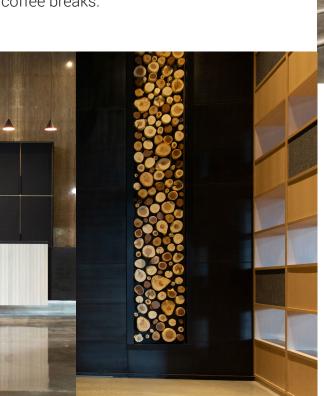

# & Library

For those who prefer a quieter environment, the library is separated by a living green wall with soft seating for quiet meetings or working coffee breaks.

MAKING
THE WORLD
OF WORK A
BETTER PLACE