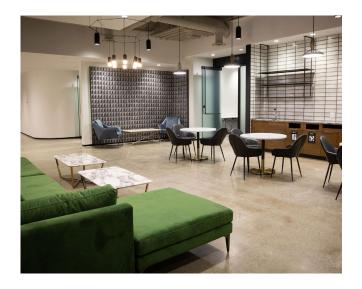

# & Library

For those who prefer a quieter environment, the library is separated by a living green wall with soft seating for quiet meetings or working coffee breaks.

MAKING
THE WORLD
OF WORK A
BETTER PLACE

# & Tenant Lounge

Located adjacent to the fitness facility, this tenant exclusive lounge is available for daily use and can be booked for after hour events. With finishes similar to a hotel lobby bar and upscale coffee shop, the lounge serves as a space to encourage collaboration, host meetings, or relax after work with a cocktail served up from a bartender. An adjacent exclusive outdoor patio is the perfect place to unwind on a sunny afternoon, host an event, or meet other members of the complex. The tenant lounge is a space for work & play.