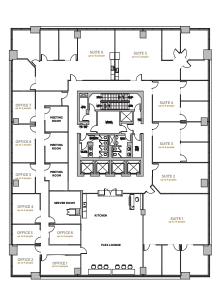

# AVAILABLE SUITES

**EAST TOWER** 

**EAST TOWER** 

#500 | 16,733 sf Show Suite Available Immediately

#700 | 16,733 sf Available Immediately

#1300 | 16,736 sf

**Show Suite**Available on 6 months notice

#2320 | 7,360 sf Available Immediately

#800 | 16,724 sf Available Immediately