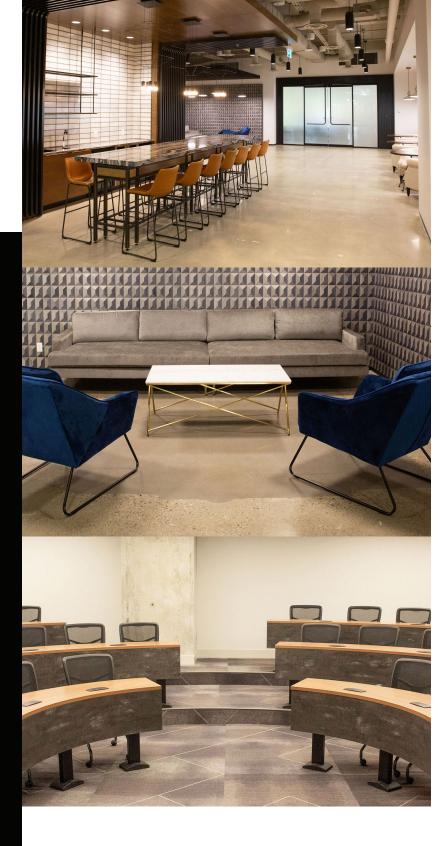

### & Plaza

Upon purchase in 2018 Aspen began to reposition the plaza, adding 60,000 square feet of amenities, most of which are tenant exclusive.

With a focus on collaborative and unique meeting spaces, the social stair provides built in seating and meeting spaces while also connecting the plaza with the upper mezzanine level. While generally this stair will be used for seating after picking up a quick lunch from one of the food truck providers, the stair will also allow for people to congregate in the new plaza to see a live performance or watch a presentation on a theatre style screen that is in place for events.

Digital displays wrap around the second floor mezzanine and a large theatre style screen is suspended from the exposed steel beams at the southern end of the lobby. Each tower has a dedicated video wall to further modernize the feel of the space and showcase the uniqueness of each specific tower. These screens can be used in conjunction with the social stair to create a world-class event space.

# & Library

For those who prefer a quieter environment, the library is separated by a living green wall with soft seating for quiet meetings or working coffee breaks.

MAKING
THE WORLD
OF WORK A
BETTER PLACE

Another first of its kind in Calgary is the university style lecture room with elevated seating for meetings and presentations. Fixed millwork with an abundance of outlets curve around a centred podium to provide space that encourages participation & collaboration.

### & Conference Centre

Communities large and small need spaces to meet and host events outside of their everyday office. Whether it be an annual general meeting, a training session, or just a small meeting with your team, the new conference centre provides a creative space for collaboration. The largest meeting space can host up to 230 people, while a variety of smaller spaces will provide your team the perfect place to meet. Every room is fully equipped with audio visual technologies suitable for tenant needs.

The most unique feature in the centre are the suspended meeting rooms, which hang over the existing lobby for a unique view of the plaza.