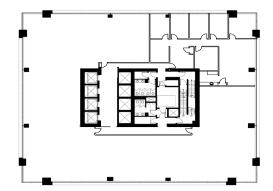

# AVAILABLE SUITES

**NORTH TOWER** 

# AVAILABLE SUITES

# **NORTH TOWER**

#300 | 12,370 sf

Available Immediately

#420 | 2,723 sf
Available Immediately

#1520 | 2,562 sf

**Show Suite** 

Available Immediately

#2020 | 3,554 sf

Available 30 Days Notice

#510 | 5,647 sf
Available Immediately

#520 | 6,996 sf Show Suite Available Immediately

#2720 | 2,046 sf Available March 1, 2024