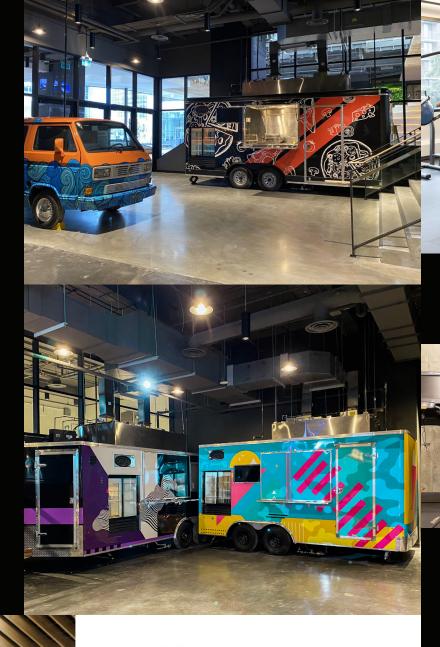

### & Food Trucks

Aspen has created a first of its kind retail experience in Calgary; indoor food trucks. Situated on the main level of The Ampersand the indoor food market includes four custom built food trucks that can accommodate a variety of menus. The food trucks were built in to the complex which allows these vendors to be operational year-round. This allows us to provide a dynamic food experience to tenants, showcasing new vendors and concepts on a regular basis.