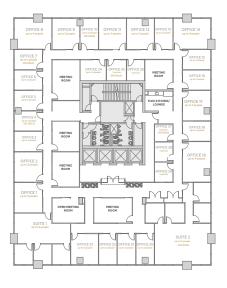

# **NORTH TOWER**

#300 | 12,370 sf

Available Immediately

#420 | 2,723 sf
Available Immediately

#1520 | 2,562 sf

**Show Suite** 

Available Immediately

#2020 | 3,554 sf

Available 30 Days Notice

#510 | 5,647 sf
Available Immediately

#520 | 6,996 sf Show Suite Available Immediately

#2720 | 2,046 sf Available March 1, 2024