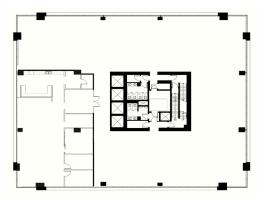

# **ASPEN FLEX SPACE**

# PRIVATE OFFICES AND SUITES

As part of Aspen Properties' portfolio of premier office buildings, Aspen Flex offers dynamic owner-operated flexible office spaces tailored to the evolving needs of modern businesses. With over 114,000 square feet of flexible office space available across Calgary and Edmonton, Aspen Flex provides an all-inclusive experience for freelancers, start-ups, and established companies alike.

From small office options to larger self-contained suites, our adaptable shared workspace solutions scale with your business, allowing you to focus on your success—on your terms—with the space, flexibility, and environment your company needs to thrive.