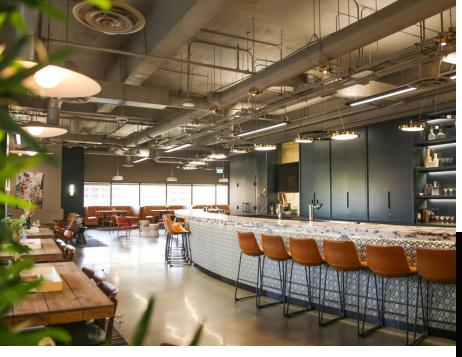

# & Tenant Lounge

Located adjacent to the fitness facility, this tenant exclusive lounge is available for daily use and can be booked for after hour events. With finishes similar to a hotel lobby bar and upscale coffee shop, the lounge serves as a space to encourage collaboration, host meetings, or relax after work with a cocktail served up from a bartender. An adjacent exclusive outdoor patio is the perfect place to unwind on a sunny afternoon, host an event, or meet other members of the complex. The tenant lounge is a space for work & play.