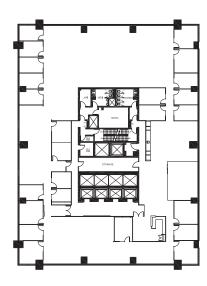

# **NORTH TOWER**

#300 | 12,370 sf

Available Immediately

#420 | 2,723 sf
Available Immediately

#1520 | 2,562 sf

**Show Suite** 

Available Immediately

#2020 | 3,554 sf

Available 30 Days Notice

#510 | 5,647 sf
Available Immediately

#520 | 6,996 sf Show Suite Available Immediately

#2720 | 2,046 sf Available March 1, 2024