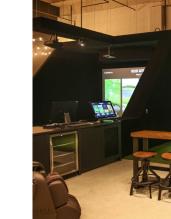

activities. Tenants can use this space

for small team building activities or to

provide an area where employees can

meet other people in the complex for

weight machines, and cardio equipment.

There are three multi-sport simulators in the complex that offer a variety of options such as golf, dodgeball, football and more. One simulator is located on the main floor of the North Tower and two new simulator bays in the &Rec facility located on the main floor of the East Tower. & Rec also features a bocce court, dart board, Pop-a-Shot, massage chairs, TV's and soft seating. Tenants can use the space to host events, watch the latest sports game or just gather their teams to enjoy a round of golf.