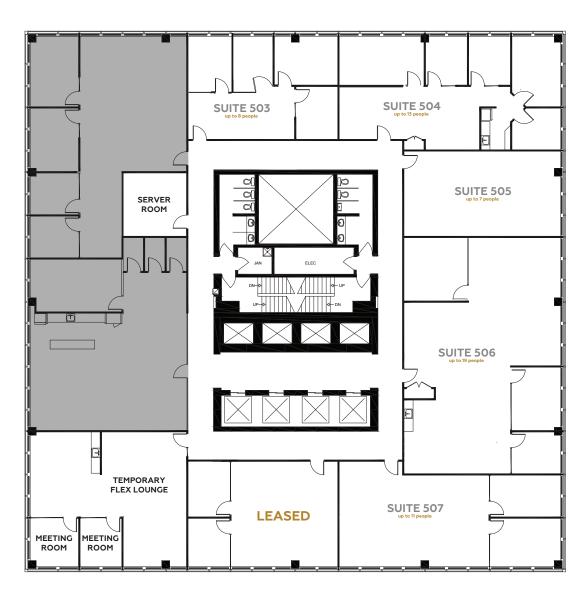

### **5TH FLOOR**

This premier offering of the Aspen Club is exclusively for the tenants of any Aspen Properties owned building in Calgary or Edmonton. Tenants in MNP Tower gain access to multiple fitness facilities, tenant lounges, libraries, and more.