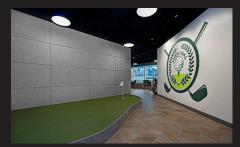

#### **ASPEN LINKS GOLF LOUNGE**

1,000 SF Golf Lounge adjacent to the fitness facility in Bell Tower and including: golf simulator provided by HD golf; putting green; lounge area; club racks and beverages. The Golf Lounge can be booked for client events and private functions.