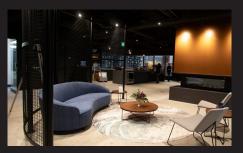

#### **TENANT LOUNGE**

Located on the 4th floor in MNP Tower and is open to all tenants during business hours and bookable for private functions. The space offers a fireplace, plenty of soft seating, a kitchen, lawn games, and a barrier free washroom. There is a new golf simulator in the lounge, bookable on the Aspen App.