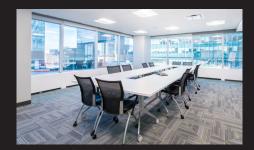

#### **CONFERENCE FACILITY**

4,200 SF conference facility located on the fourth floor of Bell Tower, including: three large boardrooms; two small breakout rooms; moveable wall for larger meetings and rooms equipped with the latest AV technology.