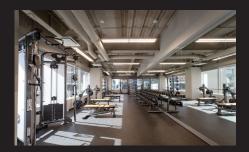

#### JACKSON'S GYM

5,500 SF club quality fitness facility located in Bell Tower which includes: 2 Peloton spin bikes, 1 Peloton rower, club quality changing rooms, towel service, cardio & weight machines, a 900 SF studio and coming soon a Echelon Training Studio. Open 24/7.