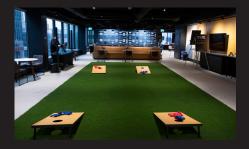

#### **TENANT LOUNGE**

Located on the 4th floor in MNP Tower and is open to all tenants during business hours and bookable for private functions. The space offers a fireplace, plenty of soft seating, a kitchen, lawn games, and a barrier free washroom. There is a new golf simulator in the lounge, bookable on the Aspen App.