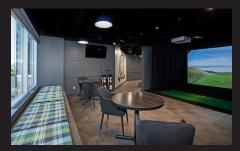

#### **ASPEN LINKS GOLF LOUNGE**

1,000 SF Golf Lounge adjacent to the fitness facility in Bell Tower and including: golf simulator provided by HD golf; putting green; lounge area; club racks and beverages. The Golf Lounge can be booked for client events and private functions.