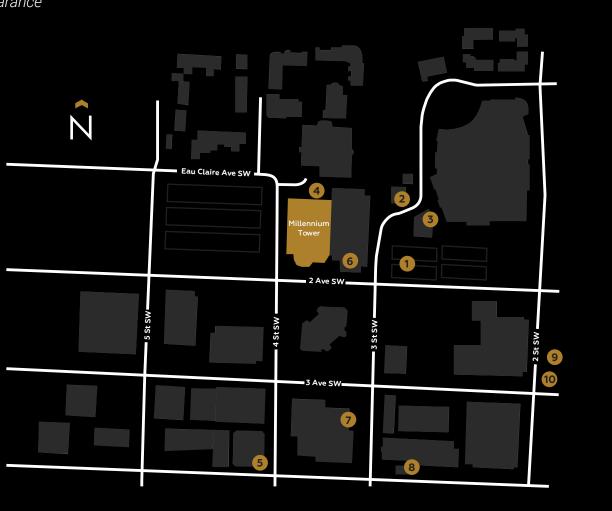

#### SURROUNDING AMENITIES

- 1 Impark Parking
- 2 LOCAL Pub
- 3 JOEY Eau Claire
- 4 Taste Café
- (5) Caesar's Steak House& (10) Tim Horton's Lounge

- 6 Sheraton Suites Eau Claire
- 7 Café Artigiano
- 8 The Westin Calgary
- Sid's & Company