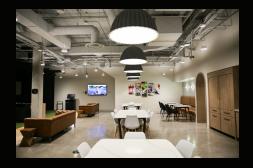

#### **Tenant Lounge & Patio**

Located on the 2nd floor, the lounge is open to all tenants during business hours and bookable for private functions. It is equipped with a ping-pong table, pool table, foosball table, Xbox and gaming center for tenants to enjoy. The outdoor patio is located on the 3rd floor, making it the perfect spot for a casual meeting or quick lunch.