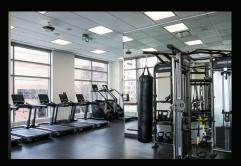

#### **Fitness Center**

Located on the 2nd floor, this facility includes club-quality changing rooms, free towel service, and the latest cardio and weight machines. Open 24/7.