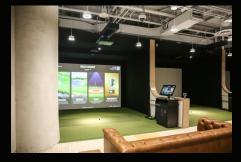

#### **GOLF LOUNGE**

Located on the main floor and bookable for private functions, the golf lounge includes three state of the art golf simulators, soft seating, a kitchen area and multiple TV's.