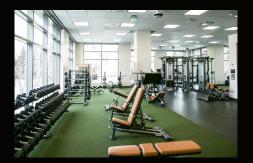

#### **Fitness Center**

Located on the 2nd floor, this facility includes club-quality changing rooms, free towel service, and the latest cardio and weight machines. Open 24/7.