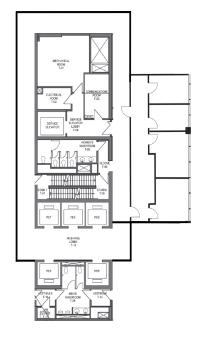

#### **Fitness Center**

Located on the 2nd floor, this facility includes club-quality changing rooms, free towel service, and the latest cardio and weight machines. Open 24/7.

#### **GOLF LOUNGE**

Located on the main floor and bookable for private functions, the golf lounge includes three state of the art golf simulators, soft seating, a kitchen area and multiple TV's.

#### **Conference Facility**

Located on the 2nd floor, the conference facility can seat up to 100 people and can also divide into smaller spaces. The facility is equipped with the latest audio-visual technology.

#### **Tenant Lounge & Patio**

Located on the 2nd floor, the lounge is open to all tenants during business hours and bookable for private functions. It is equipped with a ping-pong table, pool table, foosball table, Xbox and gaming center for tenants to enjoy. The outdoor patio is located on the 3rd floor, making it the perfect spot for a casual meeting or quick lunch.

#### Bicycle Storage

Secure bike storage and shower facilities are available on the first floor of the parkade for tenants to use upon arrival.

#### Car Wash

Self-serve car wash is available on the third floor of the parkade for parkers to use.