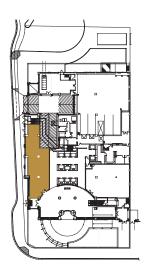

# AVAILABLE SUITES

#100 | 2,802 sf
Retail Opportunity
Available Immediately

#2405 | 3,135 sf Available Immediately