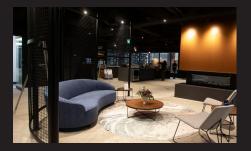

TENAMI LOUNGE

## **TENANT LOUNGE**

Located on the 4th floor in MNP Tower and is open to all tenants during business hours and bookable for private functions. The space offers a fireplace, plenty of soft seating, a kitchen, lawn games, and a barrier free washroom. There will also be meeting rooms and a golf simulator and lounge, with both bookable on the Aspen App