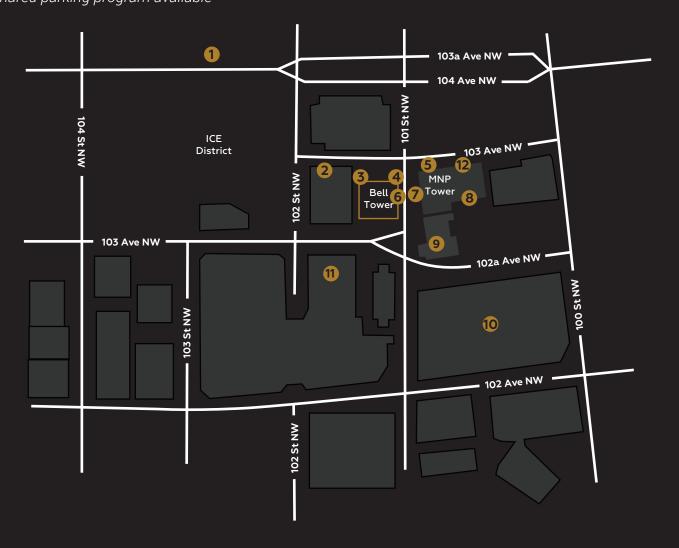

## **SURROUNDING AMENITIES**

- 1 Rogers Place
- 2 Bell Tower Parkade
- 3 Remedy Cafe
- 4 JOEY Bell Tower
- 5 Amore Pasta
- 6 Alinio Chiropractic

- 7 Delicious Pho
- 8 Cookie Love
- Sandman Signature Hotel
- Oity Centre Mall
- 102<sup>nd</sup> Street Parkade
- O'Byrnes Irish Pub (Coming Soon)