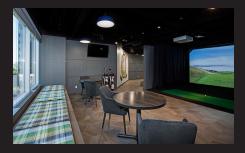

### ASPEN LINKS GOLF LOUNGE

1,000 SF Golf Lounge adjacent to the fitness facility including; golf simulator provided by HD golf; putting green; lounge area; club racks and beverages. The Golf Lounge can be booked for client events and private functions.