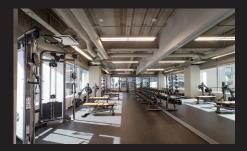

## JACKSON'S GYM

5,500 SF club quality fitness facility located in Bell Tower which includes: 2 Peloton spin bikes, 1 Peloton rower, club quality changing rooms, towel service, cardio & weight machines, a 900 SF studio and coming soon a Echelon Training Studio. Open 24/7.