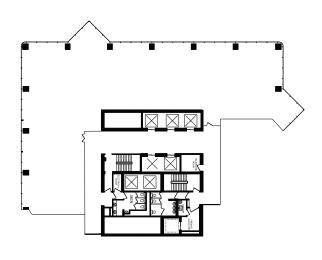

**BICYCLE STORAGE & COMPLIMENTARY BICYCLE SHARE PROGRAM** Secure bicycle storage is located on the main floor. Complimentary bicycle rentals are also available.

**#201** | 1,497 sf

Available Immediately