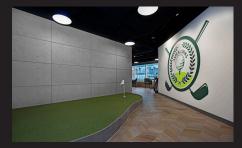

### ASPEN LINKS GOLF LOUNGE

1,000 SF Golf Lounge adjacent to the fitness facility including; golf simulator provided by HD golf; putting green; lounge area; club racks and beverages. The Golf Lounge can be booked for client events and private functions.