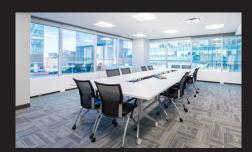

### CONFERENCE FACILITY

4,200 SF conference facility located on the fourth floor including: three large boardrooms; two small breakout rooms; moveable wall for larger meetings and rooms equipped with the latest AV technology.