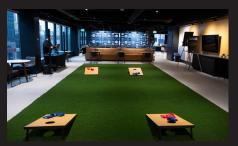

## **TENANT LOUNGE**

Located on the 4th floor in MNP Tower and is open to all tenants during business hours and bookable for private functions. The space offers a fireplace, plenty of soft seating, a kitchen, lawn games, and a barrier free washroom. There will also be meeting rooms and a golf simulator and lounge, with both bookable on the Aspen App