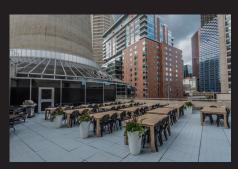

#### **PATIO**

Access through the Tenant Lounge. Outdoor seating overlooking 9th Ave SW.