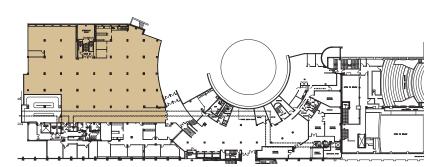

- 7 Ruth Chris Steakhouse
- 8 Sky 360 Restaurant
- 9 Fairmont Palliser Hotel
- (iii) Charcut Steakhouse
- 11 Le Germain Hotel
- (12) Meat & Bread



### BUILDING AMENITIES

All amenities are exclusively for tenant use and carry no additional cost.



### **TENANT LOUNGE**

Our new club exclusive lounge features a ping pong, pool and foosball table, dartboard and massage chairs to relax on. Private events may be booked from 4 p.m. - midnight.



### **GOLF SIMULATOR**

Play a round with your associates or practice on the driving range. Suitable for up to four people, this is a great area to relax or have a meeting.



#### **PATIO**

Access through the Tenant Lounge. Outdoor seating overlooking 9th Ave SW.







### AVAILABLE SUITES

#0021 | 24,156 sf Available Immediately

LOWER LEVEL





## AVAILABLE SUITES

#340 | 10,462 sf Available Immediately



**#402** | 532 sf **#403** | 1,329 sf **#406** | 1,701 sf **#422** | 1,336 sf **#431** | 698 sf **#440** | 700 sf **#445** | 925 sf

4TH FLOOF

THIRD FLOOR







This premier offering of the Aspen Club is exclusively for the tenants of any Aspen Properties owned building in Calgary or Edmonton. Tenants in 333 gain access to multiple fitness facilities, tenant lounges, libraries, and more.

Over 100,000 square feet of amenities spread across eight centrally located buildings will elevate the experience and value of your daily life.

For more information and to join the Aspen Club, visit:

aspenproperties.ca/club

### **ANDREW DOMMETT**

Senior Leasing Manager 403.470.2847 adommett@aspenproperties.ca