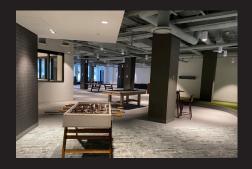

### **TENANT LOUNGE**

Our new club exclusive lounge features a ping pong, pool and foosball table, dartboard and massage chairs to relax on. Private events may be booked from 4 p.m. - midnight.