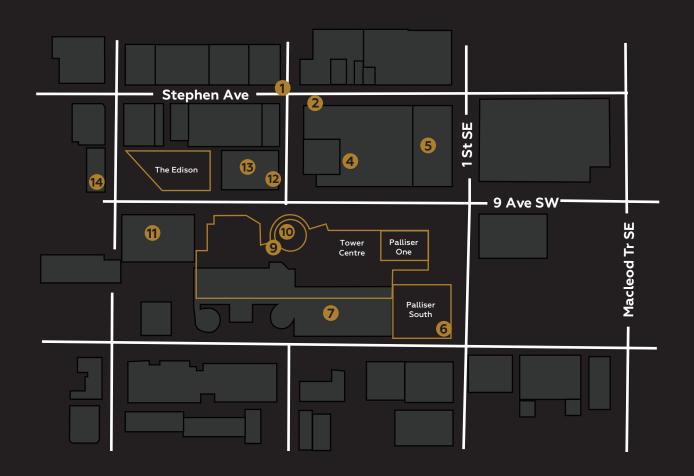

### SURROUNDING AMENITIES

- 1 Stephen Avenue
- 2 Milestones
- Marriott Downtown
- Glenbow Museum
- (5) Waves Coffee
- 6 Palliser Parkade

- 7 Ruth Chris Steakhouse
- 8 Sky 360 Restaurant
- 9 Fairmont Palliser Hotel
- (iii) Charcut Steakhouse
- 11 Le Germain Hotel
- (12) Meat & Bread