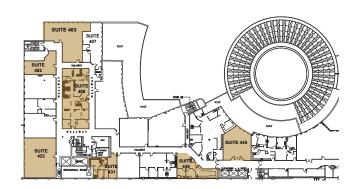

## AVAILABLE SUITES

#340 | 10,462 sf Available Immediately

**#402** | 532 sf **#403** | 1,329 sf **#406** | 1,701 sf **#422** | 1,336 sf **#431** | 698 sf **#440** | 700 sf **#445** | 925 sf

4TH FLOOF

THIRD FLOOR