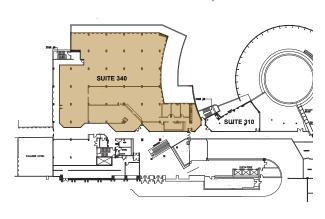

## AVAILABLE SUITES

#340 | 10,462 sf Available Immediately

**#402** | 532 sf **#403** | 1,329 sf **#406** | 1,701 sf **#422** | 1,336 sf **#431** | 698 sf **#440** | 700 sf **#445** | 925 sf

4TH FLOOF

THIRD FLOOR