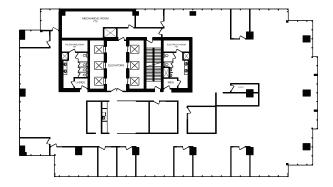

## AVAILABLE SUITES

**#700** | 13,374 sf

Available Immediately

**#800** | 13,432 sf

Available Immediately

#1200 | 20,692 sf

Available Immediately

#1400 | 20,867 sf