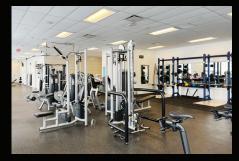

#### PALLISER FITNESS & OUTDOOR HOCKEY RINK

Located in the lobby, the fitness facility includes: changing rooms; towel service; and club quality cardio & weight machines. A professional trainer is on site during business hours to offer classes at an additional charge. Just outside, you can find Palliser's premier hockey rink.