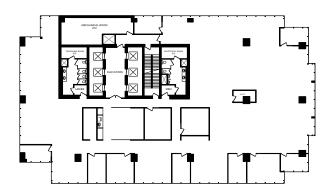

## AVAILABLE SUITES

**#700** | 13,374 sf

Available Immediately

**#800** | 13,432 sf

Available Immediately

#1200 | 20,692 sf

Available Immediately

#1400 | 20,867 sf