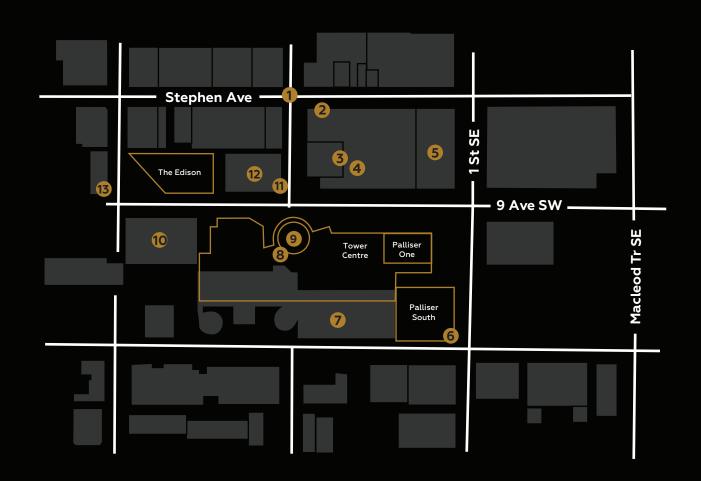

#### **SURROUNDING AMENITIES**

- 1 Stephen Avenue
- 2 Milestones
- 3 Starbucks
- Marriott Downtown
- Glenbow Museum
- **6** Waves Coffee
- 7 Palliser Parkade

- 8 Ruth Chris Steakhouse
- 9 Sky 360 Restaurant
- 10 Fairmont Palliser Hotel
- (11) Charcut Steakhouse
- 12 Le Germain Hotel
- 13 Meat & Bread