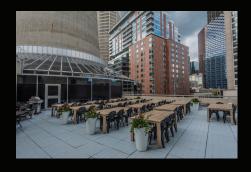

#### **TENANT LOUNGE & PATIO**

Brand new and found on the third floor, the 6,600 SF tenant lounge is a modern and relaxing atmosphere to have a casual meeting or quick lunch. Equipped with pool, ping pong, and darts, the lounge is conveniently located near the outdoor Palliser patio, and can be booked for private functions after hours.