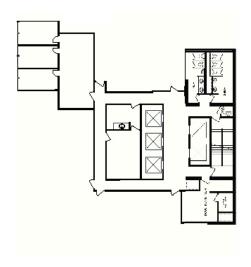

# AVAILABLE SUITES

**#240** | 1,312 sf

+15 Retail

Available Immediately

#720 | 1,831 sf Available Immediately

#730 | 1,073 sf Available Immediately