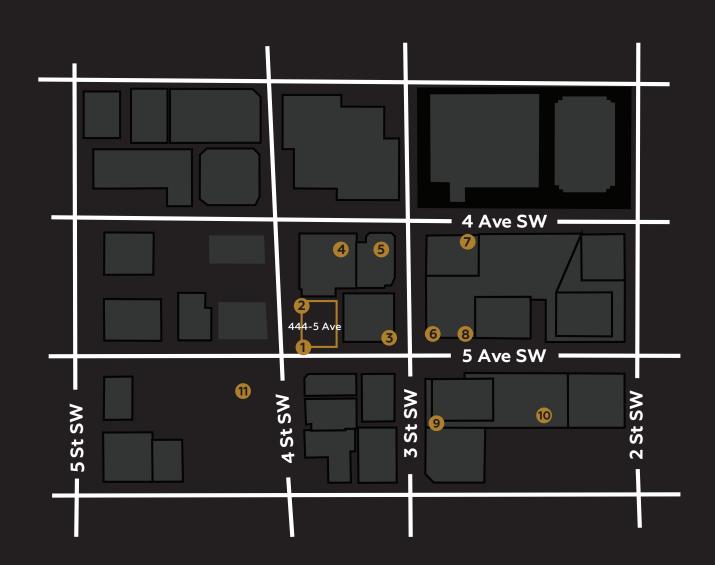

#### SURROUNDING AMENITIES

- 1 Tim Hortons
- 7 Brix + Barrel

2 Holy Grill

- 8 TD Canada Trust
- 3 Rocky Dessert Market
- Oaffe Artigiano
- 4 KOTO Sushi
- 10 Deville Coffee
- 5 Northland Parkade
- 10 Impark Lot 176
- 6 The RooftopYYC