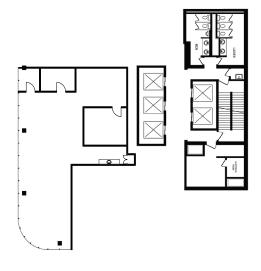

# AVAILABLE SUITES

**#1120** | 2,164 sf

**Show Suite** 

Available Immediately

#1700 | 2,428 sf Available Immediately

**#1850** | 2,650 sf

**Show Suite** 

Available Immediately