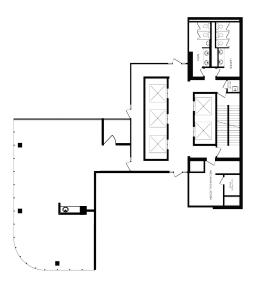

# AVAILABLE SUITES

**#240** | 1,312 sf

+15 Retail

Available Immediately

#720 | 1,831 sf Available Immediately

#730 | 1,073 sf Available Immediately