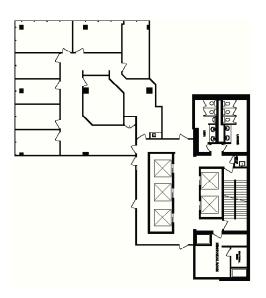

# AVAILABLESUITES

**#240** | 2,164 sf

+15 Retail

Available Immediately

**#710** | 4,011 sf

**Show Suite Coming Soon** 

**#720** | 1,831 sf Available Immediately

# AVAILABLE SUITES

**#1120** | 2,164 sf

**Show Suite** 

Available Immediately

**#1840** | 2,885 sf

**Show Suite** 

Available September 1