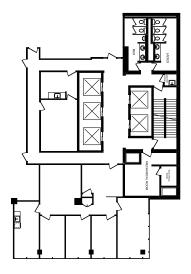

# AVAILABLE SUITES

**#1120** | 2,164 sf

**Show Suite** 

Available Immediately

**#1840** | 2,885 sf

**Show Suite** 

Available September 1