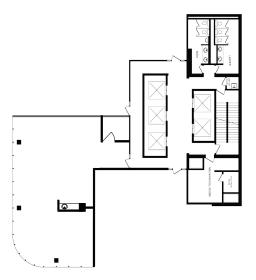

# AVAILABLESUITES

**#240** | 2,164 sf

+15 Retail

Available Immediately

**#710** | 4,011 sf

**Show Suite Coming Soon** 

**#720** | 1,831 sf Available Immediately

# AVAILABLE SUITES

**#1120** | 2,164 sf

**Show Suite** 

Available Immediately

**#1840** | 2,885 sf

**Show Suite** 

Available September 1