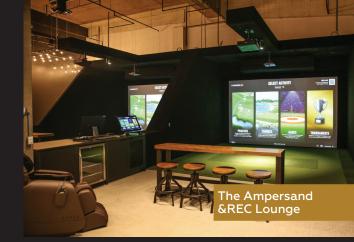

### **GOLF LOUNGE**

Hours of Operation | Monday to Friday 6:00 a.m. - 6:00 p.m. and Saturday to Sunday 9a.m. - 5:00p.m. Location | One simulator located on the Main Floor of the North Tower, two simulator bays in the & Rec Lounge located on the main floor of the East Tower. Lounge also features a bocce court and lawn games such as Giant Jenga, Ladder golf and Corn Hole. Private bookings are available 24/7.

Additional Information: Get a break from the office and come swing your clubs or play your favourite sport, simulated style