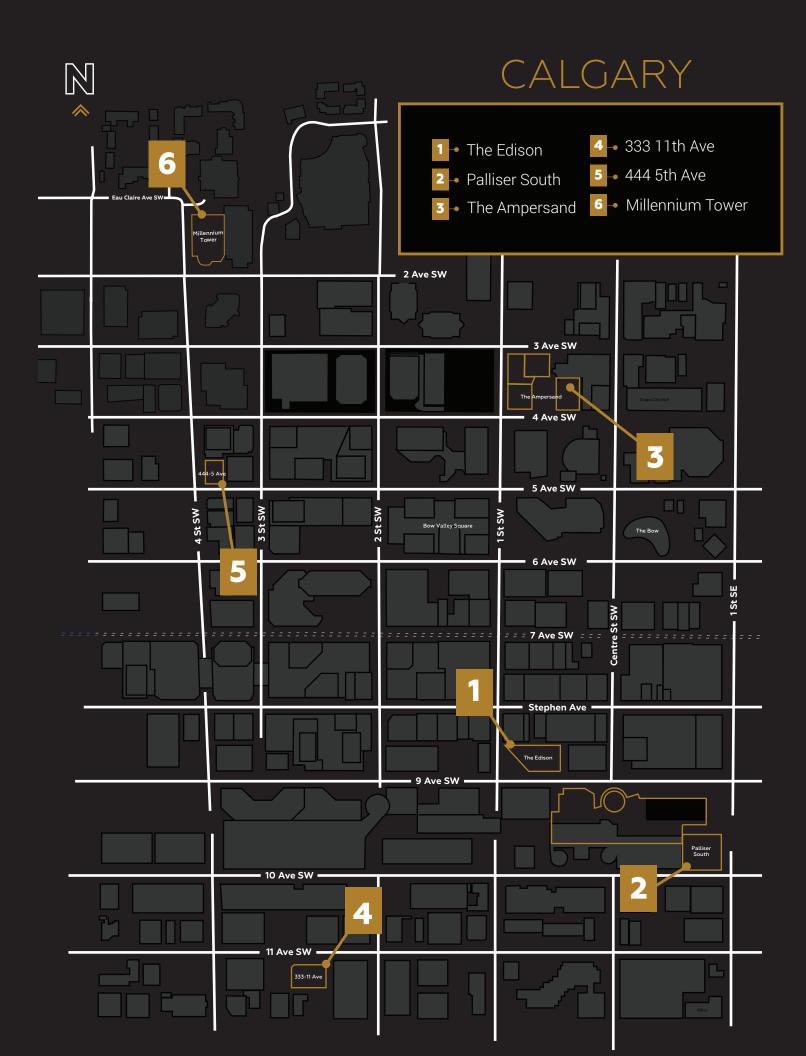

## THE EDISON 150 – 9th Ave SW, Calgary

Concierge hours of operation 8:00 a.m.-4:00 p.m. | Monday-Friday

Concierge contact 587.893.1546

# $\mathcal{D}$ PALLISER SOUTH 140 – 10th Ave SW, Calgary

Concierge hours of operation 8:00 a.m.-4:00 p.m. | Monday-Friday

Concierge contact 403.237.5259

### THE AMPERSAND 144/140/112 - 4th Avenue SW, Calgary

Concierge hours of operation 8:00 a.m.-4:30 p.m. | Monday-Friday

**Concierge contact** 403.781.8519

### 333 11 AVE 333 – 11th Ave SW, Calgary

Concierge hours of operation 8:30 a.m.-5:00 p.m. | Monday-Friday

Concierge contact 403.830.3379

# 444 – 5th Ave SW, Calgary

**Concierge hours of operation** 8:30 a.m.-5:00 p.m. | Monday–Friday

Concierge contact 403.617.8791

## MILLENNIUM TOWER 440-2 Ave SW, Calgary