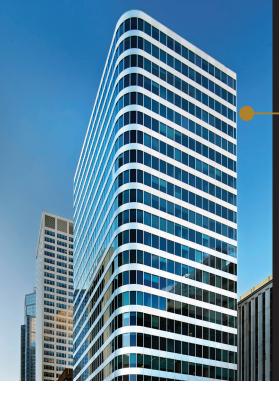

## MILLENNIUM TOWER 440-2 Ave SW, Calgary

## CLUB AMENITIES

FITNESS FACILITY Hours of operation | 24/7

Location | 2nd Floor

Additional information | This facility includes club-quality changing rooms, free towel service, and the latest cardio and weight machines.

### GOLF SIMULATOR

Hours of operation | Monday to Friday 6:00 a.m.-6:00 p.m. and Saturday to Sunday 9a.m. - 5:00p.m.

Location | Main Floor Additional information | Take a break from the office and come swing your clubs on one of our three Trackman golf simulators. Bookable for private events.

### CONFERENCE CENTRE

Hours of operation | Monday-Friday 7:00 a.m. - 9:00 p.m.

Location | 2nd Floor. Additional information | The conference facility can seat up to 100 people and can also divide into smaller spaces. The facility is equipped with the latest audio-visual technology.

### **TENANT LOUNGE** Hours of operation | 24/7

Location | 2nd floor

Additional information | Located on the 2nd floor, the lounge is open to all tenants during business hours and bookable for private functions. It is equipped with table-tenis, pool table, foosball table, Xbox and gaming centre for tenants to enjoy.

### PATIO

Hours of operation | 24/7 seasonal Location | 3rd floor Additional information | The patio can be accessed via the 3rd floor, making it the perfect spot for a casual meeting or quick lunch.

### BICYCLE STORAGE Hours of operation | 24/7

Location | Main floor, parking garage