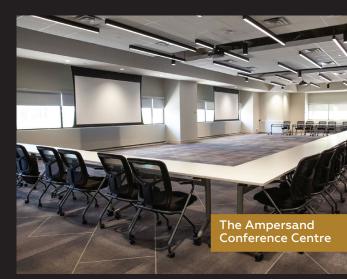

### CONFERENCE CENTRE

Hours of operation | Monday to Friday 7:00 a.m. - 6:00 p.m. Location I 2nd floor

Additional information | The largest meeting room can host up to 230 people, the facility itself features 7 state of the art meeting rooms, each fully equipped with AV technology and video conferencing capabilities