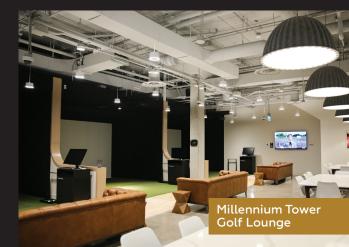

### **TENANT LOUNGE** Hours of operation | 24/7

Location | 2nd floor

Additional information | Located on the 2nd floor, the lounge is open to all tenants during business hours and bookable for private functions. It is equipped with table-tenis, pool table, foosball table, Xbox and gaming centre for tenants to enjoy.