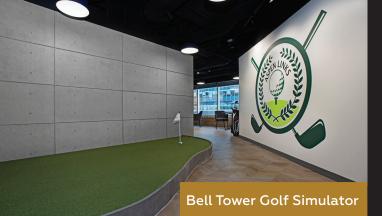

### **GOLF SIMULATOR & LOUNGE**

Hours of operation | 5:00 a.m.-9:00 p.m.

Location | 3rd floor Additional information | Play a round with your associates or practice on the driving range. Suitable for up to four people, this is a great area to relax or have a meeting.