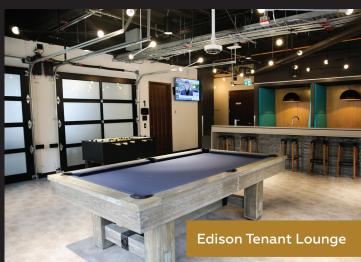

### TENANT LOUNGE

Hours of operation | 6:00 a.m.-8:00 p.m. Location | 3rd floor Additional information | Equipped with pool, ping pong, and foosball tables. Private events may be booked after 6:00 p.m.