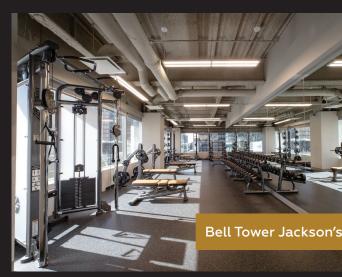

### JACKSON'S GYM FITNESS FACILITY

Hours of operation | 24/7 Location | 3rd floor Additional information | Equipment includes cardio and weight training equipment. The studio in the facility includes mats, medicine balls, weights and kettle bells