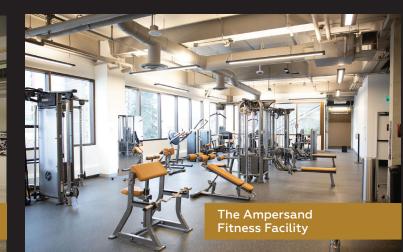

### FITNESS FACILITY

Hours of operation | 24/7 Location | 2nd Floor, +15 Level of North Tower Additional information | 15,000 sf of premier fitness real estate, managed by Heavens fitness