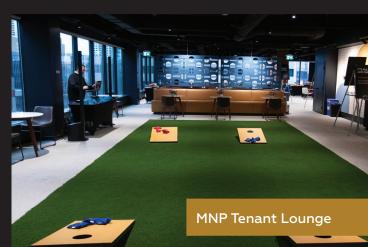

## MNP TOWER 10235 – 101st Ave, Edmonton

**Concierge hours of operation** 8:00 a.m.-4:30 p.m. | Monday–Friday

Concierge contact 780.493.7512

### **GOLF SIMULATOR & LOUNGE**

Hours of operation | 5:30am - 9:00pm Location | 4th floor

Located on the 4th floor in MNP Tower and is open to all tenants during business hours and bookable for private functions. The space offers a fireplace, plenty of soft seating, a kitchen, lawn games, and a barrier free washroom. There will also be meeting rooms and a golf simulator and lounge, with both bookable on the Aspen App