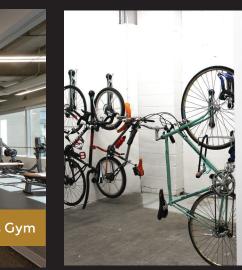

### BICYCLE STORAGE

Hours of operation | 24/7 Location | 3rd floor

Hours of operation | 24/7 Location | Main floor