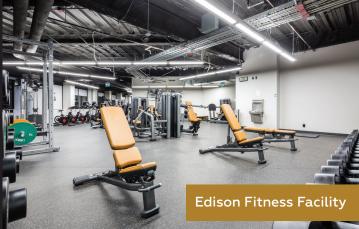

### JACKSON'S GYM FITNESS FACILITY

Hours of operation | 24/7 Location | 3rd floor Additional information | Equipment includes cardio and weight training equipment. The studio in the facility includes mats, medicine balls, weights and kettle bells