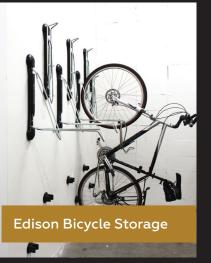

### BICYCLE STORAGE

Hours of operation | 24/7 Location | 3rd floor

Hours of operation | 24/7 Location | Main floor