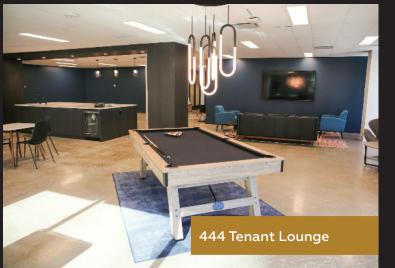

### TENANT LOUNGE

Hours of operation | Monday to Friday 6:00 a.m.-6:00 p.m. Bookable for private events after hours (6:00 p.m. to 10:00 p.m.) Location | Suite 310, located on 3rd floor