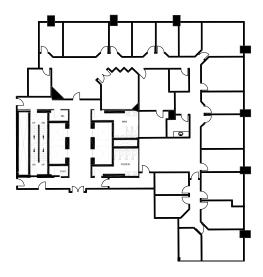

**FITNESS FACILITY**

2,700 SF fitness facility including: changing rooms; towel service; and club quality cardio & weight machines. This facility has two Peloton bikes.



#### **TENANT LOUNGE**

1,600 SF located on the second floor including a pool table, shuffleboard, massage chairs, three private telephone rooms, soft seating, large tables and three TV's.



#### **CONFERENCE FACILITY**

2,200 SF conference facility located on the second floor including moveable desks and the latest AV technology.



#### **BICYCLE STORAGE & BICYCLE SHARE PROGRAM**

Secure bicycle storage is available to all tenants. A bicycle sharing program is also available after downloading the Bloom App. Bikes may be used within city limits.













# AVAILABLE SUITES

#305 | 6,615 sf Available Immediately



#400 | 5,335 sf Available Immediately



**#410** | 2,357 sf Available Immediately



#420 | 6,669 sf Available Immediately





# AVAILABLE SUITES

**#545** | 2,999 sf

Available Immediately







### **#1500** | 14,681 sf

Available Immediately



### #1603 | 3,669 sf Available Immediately







## **ASPEN FLEX SPACE**

We are a Landlord managed community for businesses and entrepreneurs to work, meet, and play. Our spaces offer an unparalleled suite of amenities and the opportunity to connect and collaborate with Calgary and Edmonton's local leaders, innovators, and change-makers.

#### **INCLUDED TENANT PERKS**



## Flex floor meeting rooms

₱ Dedicated tenant WIFI

Local coffee provider







### **LOCATIONS**

Calgary | THE AMPERSAND | THE EDISON | MILLENNIUM TOWER | 333 11 AVE