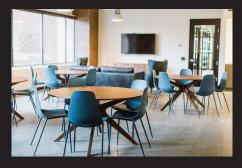

#### **TENANT LOUNGE**

1,600 SF located on the second floor including a pool table, shuffleboard, massage chairs, three private telephone rooms, soft seating, large tables and three TV's.