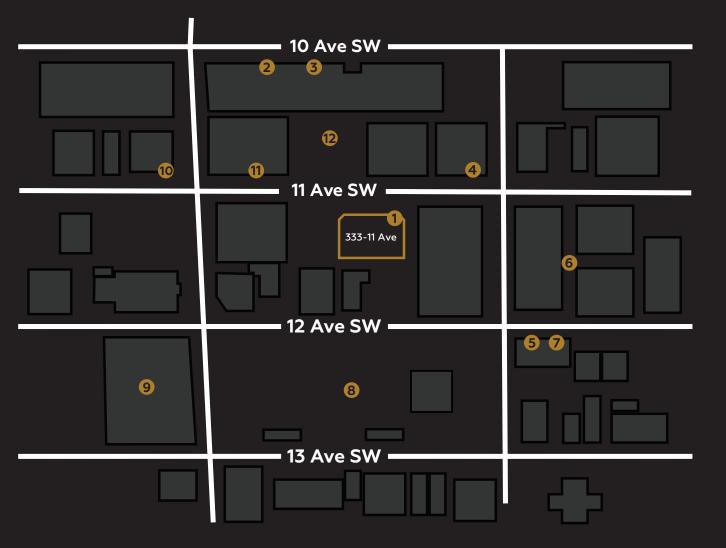

#### SURROUNDING AMENITIES

- 1 PapaRoti
- Craft Beer Market
- 3 National on 10th
- 4 Vintage Chophouse
- 5 The Beltliner
- 6 Central Taps

- 7 Native Tongues
- <u>8</u> Central Memorial Park
- S. Chumir Health Centre
- Tim Hortons
- 11 Subway
- 12 Impark Lot 166