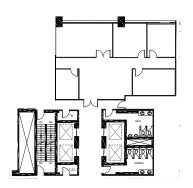

,600 SF located on the second floor including a pool table, shuffleboard, massage chairs, three private telephone rooms, soft seating, large tables and three TV's.



#### **CONFERENCE FACILITY**

2,200 SF conference facility located on the second floor including moveable desks and the latest AV technology.



#### **BICYCLE STORAGE & BICYCLE SHARE PROGRAM**

Secure bicycle storage is available to all tenants. A bicycle sharing program is also available after downloading the Bloom App. Bikes may be used within city limits.













# AVAILABLE SUITES

#305 | 6,615 sf Available Immediately



#400 | 5,335 sf Available Immediately



**#410** | 2,357 sf Available Immediately



#420 | 6,669 sf Available Immediately





# AVAILABLE SUITES

**#545** | 2,999 sf

Available Immediately







### **#1500** | 14,681 sf

Available Immediately



### #1603 | 3,669 sf Available Immediately







## **ASPEN FLEX SPACE**

We are a Landlord managed community for businesses and entrepreneurs to work, meet, and play. Our spaces offer an unparalleled suite of amenities and the opportunity to connect and collaborate with Calgary and Edmonton's local leaders, innovators, and change-makers.

#### **INCLUDED TENANT PERKS**



## Flex floor meeting rooms

₱ Dedicated tenant WIFI

Local coffee provider







### **LOCATIONS**

Calgary | THE AMPERSAND | THE EDISON | MILLENNIUM TOWER | 333 11 AVE SW | 444 5 AVE SW

**Edmonton** | BELL TOWER | MNP TOWER



This premier offering of the Aspen Club is exclusively for the tenants of any Aspen Properties owned building in Calgary or Edmonton. Tena