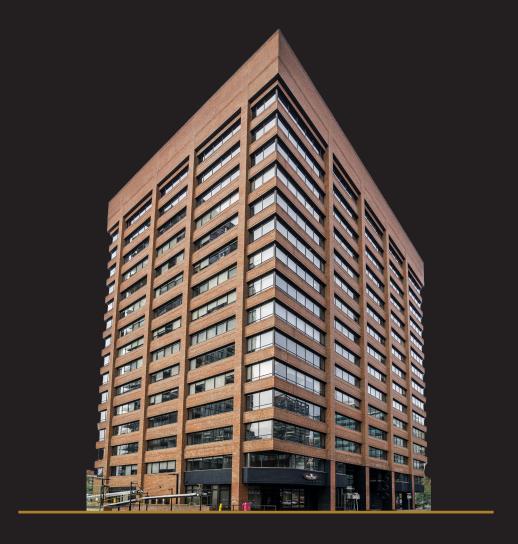

– 11<sup>TH</sup> AVENUE | CALGARY, AB



# PROPERTY Information

#### **BOMA Certified Gold | Dog Friendly**

#### **OPERATING COSTS**

\$19.44 per square foot (2024)

#### **PARKING RATIO**

One stall per 1,800 square feet

#### **TELECOM PROVIDERS**

Telus, Bell, Shaw, Terago

#### **PARKING RATE**

\$390.00 per month 6'0" clearance

#### SURROUNDING AMENITIES

- 1 PapaRoti
- Craft Beer Market
- 3 National on 10th
- 4 Vintage Chophouse
- 5 The Beltliner
- 6 Central Taps

- 7 Native Tongues
- <u>8</u> Central Memorial Park
- S. Chumir Health Centre
- Tim Hortons
- 11 Subway
- 12 Impark Lot 166



# BUILDING AMENITIES

All amenities are exclusively for tenant use and carry no additional cost.



#### **FITNESS FACILITY**

2,700 SF fitness facility including: changing rooms; towel servic