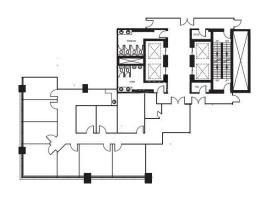

1,600 SF located on the second floor including a pool table, shuffleboard, massage chairs, three private telephone rooms, soft seating, large tables and three TV's.



#### **CONFERENCE FACILITY**

2,200 SF conference facility located on the second floor including moveable desks and the latest AV technology.



#### **BICYCLE STORAGE & BICYCLE SHARE PROGRAM**

Secure bicycle storage is available to all tenants. A bicycle sharing program is also available after downloading the Bloom App. Bikes may be used within city limits.













# AVAILABLE SUITES

#305 | 6,615 sf Available Immediately



#400 | 5,335 sf Available Immediately



**#410** | 2,357 sf Available Immediately



#420 | 6,669 sf Available Immediately





# AVAILABLE SUITES

**#545** | 2,999 sf

Available Immediately







### **#1500** | 14,681 sf

Available Immediately



### #1603 | 3,669 sf Available Immediately







## **ASPEN FLEX SPACE**

We are a Landlord managed community for businesses and entrepreneurs to work, meet, and play. Our spaces offer an unparalleled suite of amenities and the opportunity to connect and collaborate with Calgary and Edmonton's local leaders, innovators, and change-makers.

#### **INCLUDED TENANT PERKS**



## Flex floor meeting rooms

₱ Dedicated tenant WIFI

Local coffee provider







### **LOCATIONS**

Calgary | THE AMPERSAND | THE EDISON | MILLENNIUM TOWER | 333 11 AVE SW | 444 5 AVE SW

**Edmonton** | BELL TOWER | MNP TOWER



This premier offering of the Aspen Club is exclusively for the tenants of any Aspen Properties owned building in Calgary or Edmonton. Te