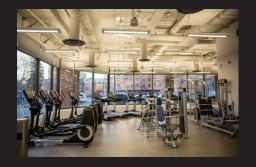

#### **FITNESS FACILITY**

2,700 SF fitness facility including: changing rooms; towel service; and club quality cardio & weight machines. This facility has two Peloton bikes.