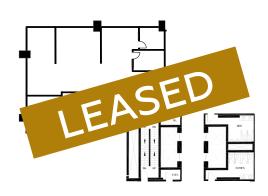

ice; and club quality cardio & weight machines. This facility has two Peloton bikes.



#### **TENANT LOUNGE**

1,600 SF located on the second floor including a pool table, shuffleboard, massage chairs, three private telephone rooms, soft seating, large tables and three TV's.



#### **CONFERENCE FACILITY**

2,200 SF conference facility located on the second floor including moveable desks and the latest AV technology.



#### **BICYCLE STORAGE & BICYCLE SHARE PROGRAM**

Secure bicycle storage is available to all tenants. A bicycle sharing program is also available after downloading the Bloom App. Bikes may be used within city limits.













# AVAILABLE SUITES

#305 | 6,615 sf Available Immediately



#400 | 5,335 sf Available Immediately



**#410** | 2,357 sf Available Immediately



#420 | 6,669 sf Available Immediately





# AVAILABLE SUITES

**#545** | 2,999 sf

Available Immediately







### **#1500** | 14,681 sf

Available Immediately



### #1603 | 3,669 sf Available Immediately







## **ASPEN FLEX SPACE**

We are a Landlord managed community for businesses and entrepreneurs to work, meet, and play. Our spaces offer an unparalleled suite of amenities and the opportunity to connect and collaborate with Calgary and Edmonton's local leaders, innovators, and change-makers.

#### **INCLUDED TENANT PERKS**



## Flex floor meeting rooms

₱ Dedicated tenant WIFI

Local coffee provider







### **LOCATIONS**

Calgary | THE AMPERSAND | THE EDISON | MILLENNIUM TOWER | 333 11 AVE SW | 444 5 AVE SW

**Edmonton** | BELL TOWER | MNP TOWER



This premier offering of