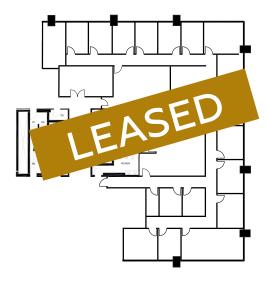

hines. This facility has two Peloton bikes.



#### **TENANT LOUNGE**

1,600 SF located on the second floor including a pool table, shuffleboard, massage chairs, three private telephone rooms, soft seating, large tables and three TV's.



#### **CONFERENCE FACILITY**

2,200 SF conference facility located on the second floor including moveable desks and the latest AV technology.



#### **BICYCLE STORAGE & BICYCLE SHARE PROGRAM**

Secure bicycle storage is available to all tenants. A bicycle sharing program is also available after downloading the Bloom App. Bikes may be used within city limits.













# AVAILABLE SUITES

#305 | 6,615 sf Available Immediately



#400 | 5,335 sf Available Immediately



**#410** | 2,357 sf Available Immediately



#420 | 6,669 sf Available Immediately





# AVAILABLE SUITES

**#545** | 2,999 sf

Available Immediately







### **#1500** | 14,681 sf

Available Immediately



### #1603 | 3,669 sf Available Immediately







## **ASPEN FLEX SPACE**

We are a Landlord managed community for businesses and entrepreneurs to work, meet, and play. Our spaces offer an unparalleled suite of amenities and the opportunity to connect and collaborate with Calgary and Edmonton's local leaders, innovators, and change-makers.

#### **INCLUDED TENANT PERKS**



## Flex floor meeting rooms

₱ Dedicated tenant WIFI

Local coffee provider







### **LOCATIONS**

Calgary | THE AMPERSAND | THE EDISON | MILLENNIUM TOWER | 333 11 AVE SW | 444 5 AVE SW

**Edmonton** | BELL TOWER | MNP TOWER



This premier offering of the Aspen Club is exclusively for the ten